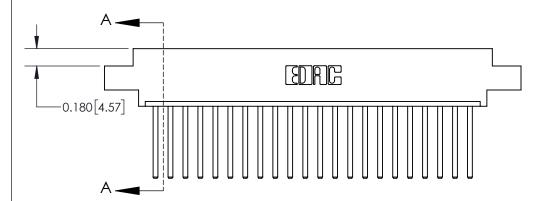

**See Accompanying Page for:** 

**Contact Bend Details** 

ISSUE NUMBER

ORIGINAL

1

| 837/887 Series High Temp Card Edge Connector<br>Contact Bend Detail |                                                                                                                                     | ACAD REFERENCE NO. | 837 ENG MASTER   |               |
|---------------------------------------------------------------------|-------------------------------------------------------------------------------------------------------------------------------------|--------------------|------------------|---------------|
|                                                                     |                                                                                                                                     | DRAWN: J.LEE       | DATE: OCT. 06/09 |               |
|                                                                     |                                                                                                                                     | CHECKED:           | DATE:            |               |
| EDAC INC                                                            | THESE DRAWINGS AND SPECIFICATIONS ARE THE PROPERTY OF EDAC INC.,AND SHALL NOT BE REPRODUCED, OR COPIED OR USED AS THE BASIS FOR THE | SCALE: NTS         | SHEET            | 2 <b>OF</b> 2 |
| TORONTO, ONTARIO CANADA                                             |                                                                                                                                     | DRAWING NUMBER     | •                | ISSUE         |
| YOUR CONNECTION TO QUALITY & SERVICE                                | MANUFACTURE OR SALE OF APPARATUS WITHOUT WRITTEN PERMISSION.                                                                        | 837 Assembly       |                  | 1             |