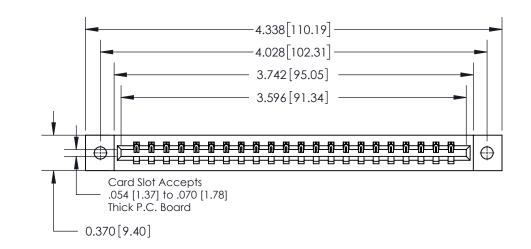

**Mounting Option** 

02-.128 (3.25) Dia. Mounting Holes

## **Contact Detail**

544-Wire Wrap .050x.025(1.27x0.64) - Tail LG=.750(19.05)

.156 [3.96] Contact Spacing x .200 [5.08] Row Spacing

THIS IS A C.A.D. GENERATED DRAWING DO NOT MAKE MANUAL REVISIONS TO MASTER.

ISSUE NUMBER ORIGINAL

0.600 [15.24] 0.330[8.38] Card Slot .160 [4.06] Point of Contact **SECTION A-A** 

837/887 Series High Temp Card Edge Connector Part Number: 837-022-544-602

YOUR CONNECTION TO QUALITY & SERVICE