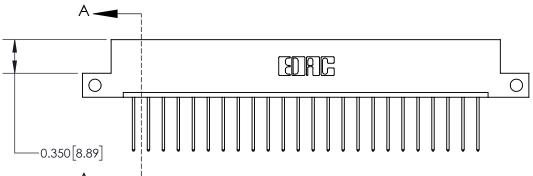

**Mounting Option Contact Detail** 

12-.128 (3.25) Dia. Side Mounting Holes

540-Wire Wrap .025 Sq.(0.64 Sq.) - Tail LG=.560(14.22)

.156 [3.96] Contact Spacing x .200 [5.08] Row Spacing

THIS IS A C.A.D. GENERATED DRAWING DO NOT MAKE MANUAL REVISIONS TO MASTER.

ISSUE NUMBER

ORIGINAL

**See Accompanying Page for:** 

**Contact Bend Details** 

837/887 Series High Temp Card Edge Connector Part Number: 837-024-540-112

YOUR CONNECTION TO QUALITY & SERVICE

**EDAC INC** TORONTO, ONTARIO CANADA