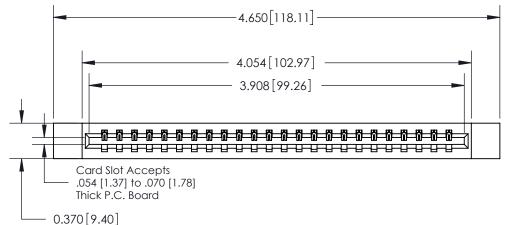

**Mounting Option Contact Detail** 

12-.128 (3.25) Dia. Side Mounting Holes

540-Wire Wrap .025 Sq.(0.64 Sq.) - Tail LG=.560(14.22)

.156 [3.96] Contact Spacing x .200 [5.08] Row Spacing

THIS IS A C.A.D. GENERATED DRAWING DO NOT MAKE MANUAL REVISIONS TO MASTER.

ISSUE NUMBER

ORIGINAL

**See Accompanying Page for:** 

**Contact Bend Details** 

837/887 Series High Temp Card Edge Connector Part Number: 837-024-540-112

YOUR CONNECTION TO QUALITY & SERVICE

**EDAC INC** TORONTO, ONTARIO CANADA