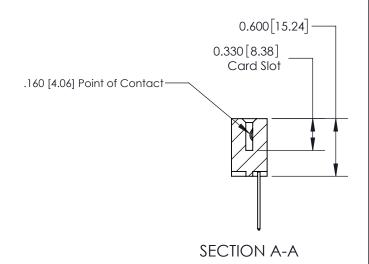

ISSUE NUMBER

ORIGINAL

1

| 837/887 Series High Temp Card Edge Connector<br>Contact Bend Detail |                                                                                                                                    | ACAD REFERENCE NO. | 837 ENG MASTER   |               |
|---------------------------------------------------------------------|------------------------------------------------------------------------------------------------------------------------------------|--------------------|------------------|---------------|
|                                                                     |                                                                                                                                    | DRAWN: J.LEE       | DATE: OCT. 06/09 |               |
|                                                                     |                                                                                                                                    | CHECKED:           | DATE:            |               |
| EDAC INC                                                            | THESE DRAWINGS AND SPECIFICATIONS ARE THE PROPERTY OF EDAC INC.,AND SHALL NOT BE REPRODUCED,OR COPIED OR USED AS THE BASIS FOR THE | SCALE: NTS         | SHEET            | 2 <b>OF</b> 2 |
| TORONTO, ONTARIO CANADA                                             |                                                                                                                                    | DRAWING NUMBER     | •                | ISSUE         |
| YOUR CONNECTION TO QUALITY & SERVICE                                | MANUFACTURE OR SALE OF APPARATUS WITHOUT WRITTEN PERMISSION.                                                                       | 837 Assembly       |                  | 1             |