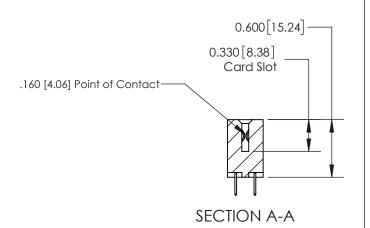

## **Contact Detail**

520-P.C. Tail .030x.018(0.76x0.46) - Tail LG=.175(4.45) .156 [3.96] Contact Spacing x .200 [5.08] Row Spacing

-3.402[86.41] -3.092[78.54]-2.806 [71.27] -2.660 [67.56] Card Slot Accepts .054 [1.37] to .070 [1.78] Thick P.C. Board 0.370 [9.40]

ISSUE NUMBER

ORIGINAL

1

| 837/887 Series High Temp Card Edge Connector<br>Contact Bend Detail |                                                                                                                                                              | ACAD REFERENCE NO. | 837 ENG MASTER   |               |
|---------------------------------------------------------------------|--------------------------------------------------------------------------------------------------------------------------------------------------------------|--------------------|------------------|---------------|
|                                                                     |                                                                                                                                                              | DRAWN: J.LEE       | DATE: OCT. 06/09 |               |
|                                                                     |                                                                                                                                                              | CHECKED:           | DATE:            |               |
| EDAC INC                                                            | TORONTO, ONTARIO CANADA  ARE THE PROPERTY OF EDAC INC., AND SHALL NOT BE REPRODUCED, OR COPIED OR USED AS THE BASIS FOR THE MANUFACTURE OR SALE OF APPARATUS | SCALE: NTS         | SHEET            | 2 <b>OF</b> 2 |
| TORONTO, ONTARIO                                                    |                                                                                                                                                              | DRAWING NUMBER     | •                | ISSUE         |
| YOUR CONNECTION TO QUALITY & SERVICE                                |                                                                                                                                                              | 837 Assembly       |                  | 1             |