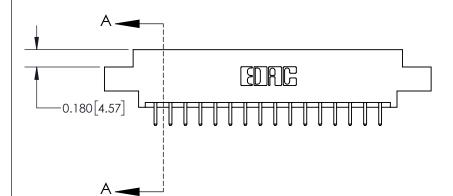

## **Contact Detail**

520-P.C. Tail .030x.018(0.76x0.46) - Tail LG=.175(4.45) .156 [3.96] Contact Spacing x .200 [5.08] Row Spacing

-3.402[86.41] -3.092[78.54]-2.806 [71.27] -2.660 [67.56] Card Slot Accepts .054 [1.37] to .070 [1.78] Thick P.C. Board 0.370 [9.40]

THIS IS A C.A.D. GENERATED DRAWING DO NOT MAKE MANUAL REVISIONS TO MASTER.

ISSUE NUMBER ORIGINAL

**See Accompanying Page for:** 

**Contact Bend Details** 

837/887 Series High Temp Card Edge Connector Part Number: 837-032-520-807