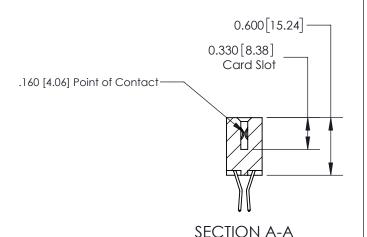

## **Contact Detail**

560-Extender Board Bend (Code 523 Contacts)

.156 [3.96] Contact Spacing x .200 [5.08] Row Spacing

THIS IS A C.A.D. GENERATED DRAWING DO NOT MAKE MANUAL REVISIONS TO MASTER.

ISSUE NUMBER