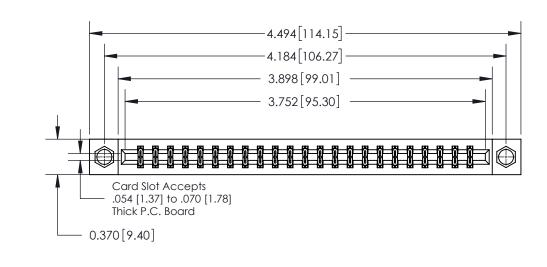

## **Contact Detail**

560-Extender Board Bend (Code 523 Contacts)

.156 [3.96] Contact Spacing x .200 [5.08] Row Spacing

THIS IS A C.A.D. GENERATED DRAWING DO NOT MAKE MANUAL REVISIONS TO MASTER.

ISSUE NUMBER

ORIGINAL

**See Accompanying Page for:** 

**Contact Bend Details** 

837/887 Series High Temp Card Edge Connector Part Number: 837-046-560-807

**EDAC INC** TORONTO, ONTARIO CANADA

ARE THE PROPERTY OF EDAC INC.,AND SHALL NOT BE REPRODUCED, OR COPIED OR USED AS THE BASIS FOR THE MANUFACTURE OR SALE OF APPARATUS WITHOUT WRITTEN PERMISSION.