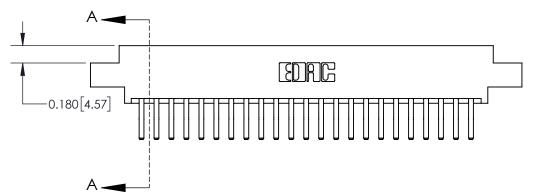

ISSUE NUMBER

ORIGINAL

1

| 837/887 Series High Temp Card Edge Connector<br>Contact Bend Detail |                                                                                                                                     | ACAD REFERENCE NO. | 837 ENG MASTER   |               |
|---------------------------------------------------------------------|-------------------------------------------------------------------------------------------------------------------------------------|--------------------|------------------|---------------|
|                                                                     |                                                                                                                                     | DRAWN: J.LEE       | DATE: OCT. 06/09 |               |
|                                                                     |                                                                                                                                     | CHECKED:           | DATE:            |               |
| EDAC INC                                                            | THESE DRAWINGS AND SPECIFICATIONS ARE THE PROPERTY OF EDAC INC.,AND SHALL NOT BE REPRODUCED, OR COPIED OR USED AS THE BASIS FOR THE | SCALE: NTS         | SHEET            | 2 <b>OF</b> 2 |
| TORONTO, ONTARIO CANADA                                             |                                                                                                                                     | DRAWING NUMBER     | •                | ISSUE         |
| YOUR CONNECTION TO QUALITY & SERVICE                                | MANUFACTURE OR SALE OF APPARATUS WITHOUT WRITTEN PERMISSION.                                                                        | 837 Assembly       |                  | 1             |