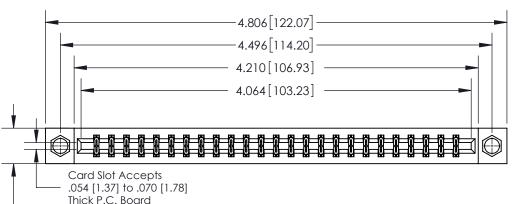

**Mounting Option** 07-M3-0.5 Metric Threaded Inserts **Contact Detail** .156 [3.96] Contact Spacing x .200 [5.08] Row Spacing

THIS IS A C.A.D. GENERATED DRAWING DO NOT MAKE MANUAL REVISIONS TO MASTER.

ISSUE NUMBER

ORIGINAL

542-Wire Wrap .025 Sq.(0.64 Sq.) - Tail LG=.645(16.38)

**See Accompanying Page for:** 

0.370 [9.40]

**Contact Bend Details** 

837/887 Series High Temp Card Edge Connector Part Number: 837-050-542-207