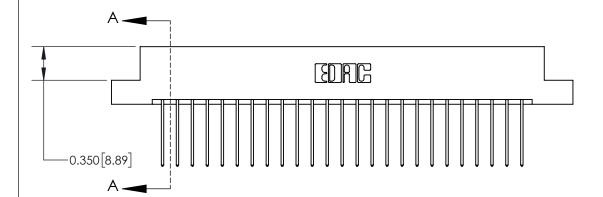

ISSUE NUMBER

ORIGINAL

542-Wire Wrap .025 Sq.(0.64 Sq.) - Tail LG=.645(16.38)

**See Accompanying Page for:** 

0.370 [9.40]

**Contact Bend Details** 

837/887 Series High Temp Card Edge Connector Part Number: 837-050-542-207

ISSUE NUMBER

ORIGINAL

1

| 837/887 Series High Temp Card Edge Connector<br>Contact Bend Detail |                                                                                                                                    | ACAD REFERENCE NO. | 837 ENG MASTER   |               |
|---------------------------------------------------------------------|------------------------------------------------------------------------------------------------------------------------------------|--------------------|------------------|---------------|
|                                                                     |                                                                                                                                    | DRAWN: J.LEE       | DATE: OCT. 06/09 |               |
|                                                                     |                                                                                                                                    | CHECKED:           | DATE:            |               |
| EDAC INC                                                            | THESE DRAWINGS AND SPECIFICATIONS ARE THE PROPERTY OF EDAC INC.,AND SHALL NOT BE REPRODUCED,OR COPIED OR USED AS THE BASIS FOR THE | SCALE: NTS         | SHEET            | 2 <b>OF</b> 2 |
| TORONTO, ONTARIO CANADA                                             |                                                                                                                                    | DRAWING NUMBER     | •                | ISSUE         |
| YOUR CONNECTION TO QUALITY & SERVICE                                | MANUFACTURE OR SALE OF APPARATUS WITHOUT WRITTEN PERMISSION.                                                                       | 837 Assembly       |                  | 1             |