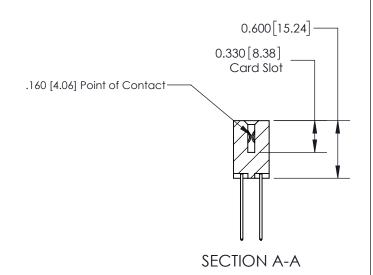

ISSUE NUMBER

ORIGINAL

542-Wire Wrap .025 Sq.(0.64 Sq.) - Tail LG=.645(16.38)

**See Accompanying Page for:** 

0.370 [9.40]

**Contact Bend Details** 

837/887 Series High Temp Card Edge Connector Part Number: 837-050-542-207

ISSUE NUMBER

ORIGINAL

1

| 837/887 Series High Temp Card Edge Connector<br>Contact Bend Detail |                                                                                                                                    | ACAD REFERENCE NO. | 837 ENG MASTER   |               |
|---------------------------------------------------------------------|------------------------------------------------------------------------------------------------------------------------------------|--------------------|------------------|---------------|
|                                                                     |                                                                                                                                    | DRAWN: J.LEE       | DATE: OCT. 06/09 |               |
|                                                                     |                                                                                                                                    | CHECKED:           | DATE:            |               |
| EDAC INC                                                            | THESE DRAWINGS AND SPECIFICATIONS ARE THE PROPERTY OF EDAC INC.,AND SHALL NOT BE REPRODUCED,OR COPIED OR USED AS THE BASIS FOR THE | SCALE: NTS         | SHEET            | 2 <b>OF</b> 2 |
| TORONTO, ONTARIO CANADA                                             |                                                                                                                                    | DRAWING NUMBER     | •                | ISSUE         |
| YOUR CONNECTION TO QUALITY & SERVICE                                | MANUFACTURE OR SALE OF APPARATUS WITHOUT WRITTEN PERMISSION.                                                                       | 837 Assembly       |                  | 1             |