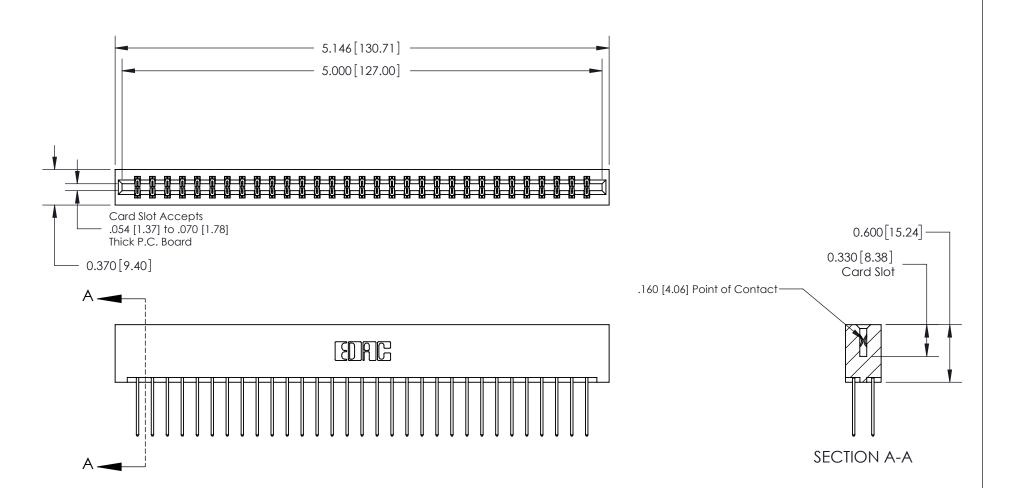

**Mounting Option** 01-No Mounting Lugs

THIS IS A C.A.D. GENERATED DRAWING DO NOT MAKE MANUAL REVISIONS TO MASTER.

ISSUE NUMBER

ORIGINAL

**Contact Detail** 

540-Wire Wrap .025 Sq.(0.64 Sq.) - Tail LG=.560(14.22) .156 [3.96] Contact Spacing x .200 [5.08] Row Spacing

**See Accompanying Page for:** 

**Contact Bend Details** 

837/887 Series High Temp Card Edge Connector Part Number: 837-062-540-201

YOUR CONNECTION TO QUALITY & SERVICE

**EDAC INC** TORONTO, ONTARIO CANADA