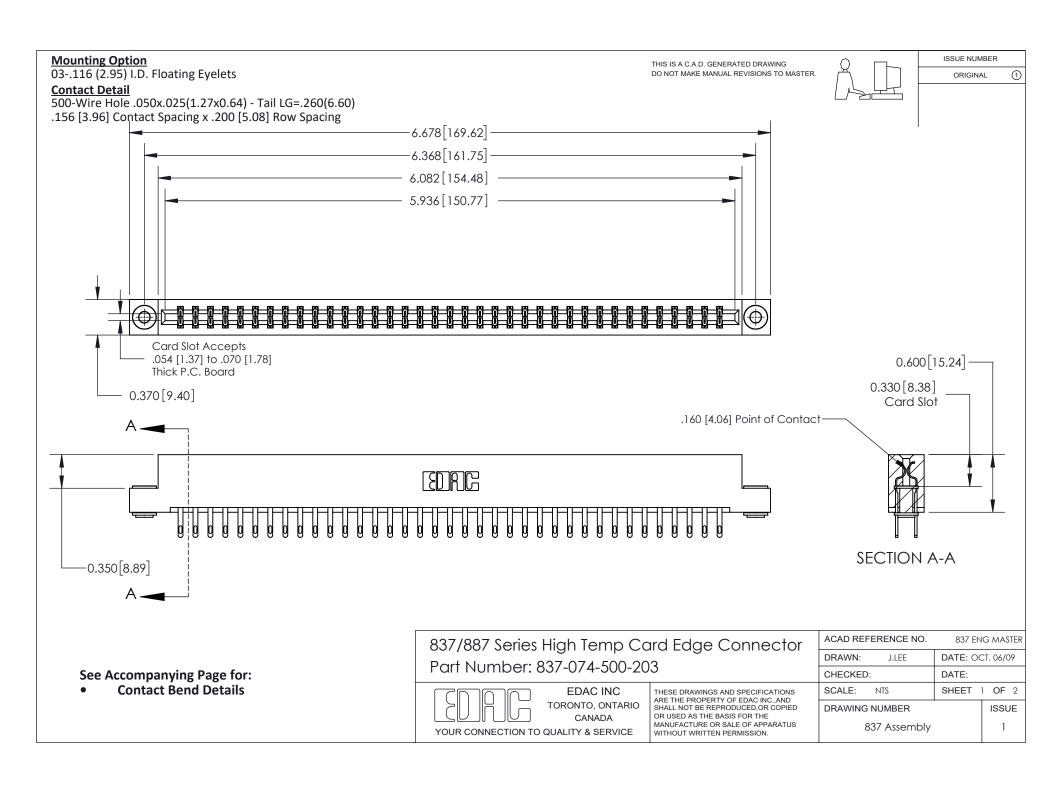

ISSUE NUMBER

ORIGINAL

1

| 837/887 Series High Temp Card Edge Connector<br>Contact Bend Detail   |                                                                                                                                                                                                  | ACAD REFERENCE NO. 837 EN |                  | 3 MASTER      |
|-----------------------------------------------------------------------|--------------------------------------------------------------------------------------------------------------------------------------------------------------------------------------------------|---------------------------|------------------|---------------|
|                                                                       |                                                                                                                                                                                                  | DRAWN: J.LEE              | DATE: OCT. 06/09 |               |
|                                                                       |                                                                                                                                                                                                  | CHECKED:                  | DATE:            |               |
| EDAC INC TORONTO, ONTARIO CANADA YOUR CONNECTION TO QUALITY & SERVICE | THESE DRAWINGS AND SPECIFICATIONS ARE THE PROPERTY OF EDAC INC.,AND SHALL NOT BE REPRODUCED, OR COPIED OR USED AS THE BASIS FOR THE MANUFACTURE OR SALE OF APPARATUS WITHOUT WRITTEN PERMISSION. | SCALE: NTS                | SHEET            | 2 <b>OF</b> 2 |
|                                                                       |                                                                                                                                                                                                  | DRAWING NUMBER            | •                | ISSUE         |
|                                                                       |                                                                                                                                                                                                  | 837 Assembly              |                  | 1             |