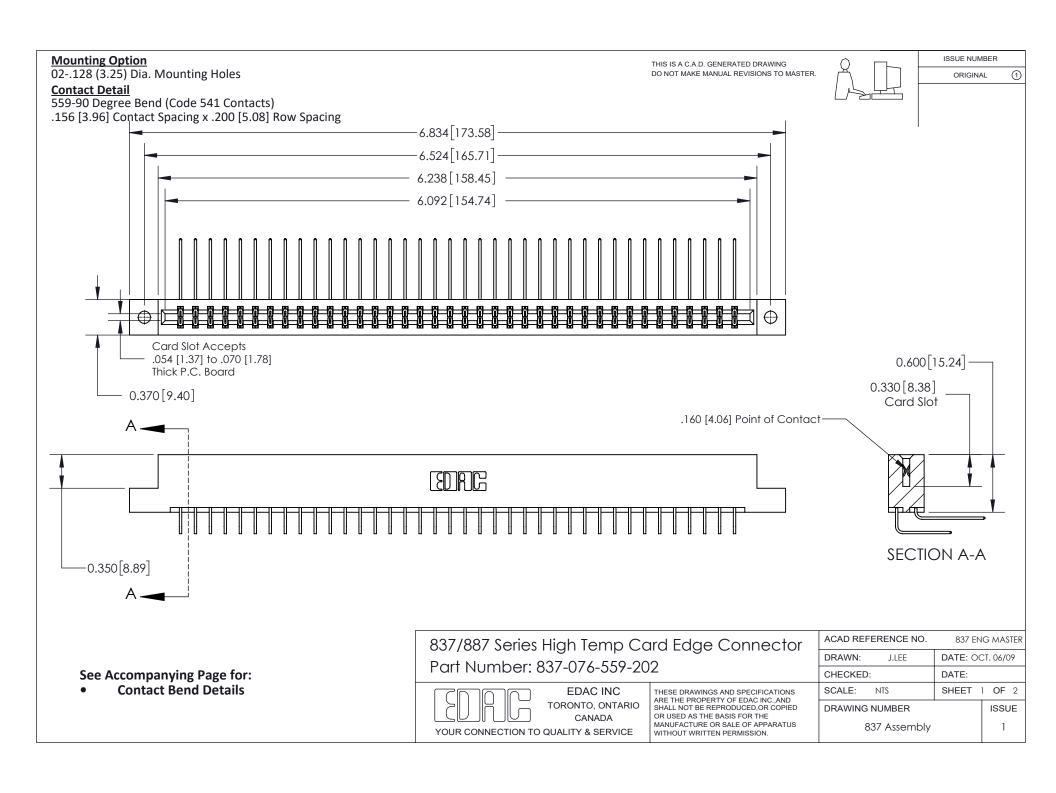

ISSUE NUMBER

ORIGINAL

1

| 837/887 Series High Temp Card Edge Connector<br>Contact Bend Detail |                                                                                                                                                                                                   | ACAD REFERENCE NO. 837 EN |                  | 3 MASTER      |
|---------------------------------------------------------------------|---------------------------------------------------------------------------------------------------------------------------------------------------------------------------------------------------|---------------------------|------------------|---------------|
|                                                                     |                                                                                                                                                                                                   | DRAWN: J.LEE              | DATE: OCT. 06/09 |               |
|                                                                     |                                                                                                                                                                                                   | CHECKED:                  | DATE:            |               |
| TORONTO, ONTARIO                                                    | THESE DRAWINGS AND SPECIFICATIONS ARE THE PROPERTY OF EDAC INC., AND SHALL NOT BE REPRODUCED, OR COPIED OR USED AS THE BASIS FOR THE MANUFACTURE OR SALE OF APPARATUS WITHOUT WRITTEN PERMISSION. | SCALE: NTS                | SHEET            | 2 <b>OF</b> 2 |
|                                                                     |                                                                                                                                                                                                   | DRAWING NUMBER            | •                | ISSUE         |
| YOUR CONNECTION TO QUALITY & SERVICE                                |                                                                                                                                                                                                   | 837 Assembly              |                  | 1             |