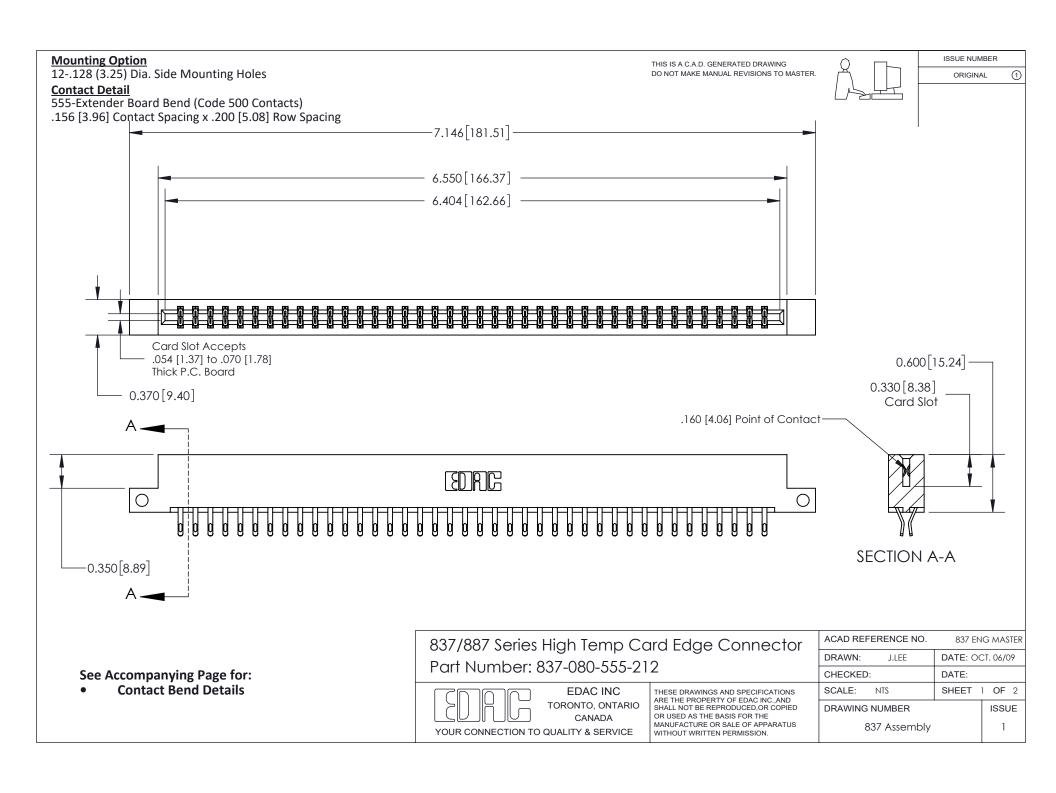

ISSUE NUMBER

ORIGINAL

1

| 837/887 Series High Temp Card Edge Connector<br>Contact Bend Detail |                                                                                                                                                                                                   | ACAD REFERENCE NO. 837 EN |                  | 3 MASTER      |
|---------------------------------------------------------------------|---------------------------------------------------------------------------------------------------------------------------------------------------------------------------------------------------|---------------------------|------------------|---------------|
|                                                                     |                                                                                                                                                                                                   | DRAWN: J.LEE              | DATE: OCT. 06/09 |               |
|                                                                     |                                                                                                                                                                                                   | CHECKED:                  | DATE:            |               |
| TORONTO, ONTARIO                                                    | THESE DRAWINGS AND SPECIFICATIONS ARE THE PROPERTY OF EDAC INC., AND SHALL NOT BE REPRODUCED, OR COPIED OR USED AS THE BASIS FOR THE MANUFACTURE OR SALE OF APPARATUS WITHOUT WRITTEN PERMISSION. | SCALE: NTS                | SHEET            | 2 <b>OF</b> 2 |
|                                                                     |                                                                                                                                                                                                   | DRAWING NUMBER            | •                | ISSUE         |
| YOUR CONNECTION TO QUALITY & SERVICE                                |                                                                                                                                                                                                   | 837 Assembly              |                  | 1             |