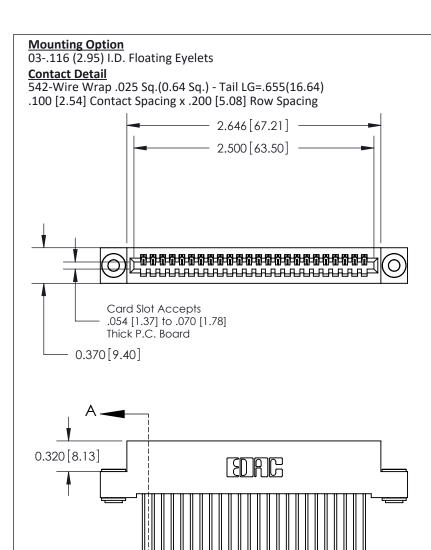

## **See Accompanying Pages for:**

- **Contact Bend Details**
- **Mounting Options**

THIS IS A C.A.D. GENERATED DRAWING DO NOT MAKE MANUAL REVISIONS TO MASTER

ORIGINAL (1)

| 842/892 Series High Temp Card Edge Connector<br>Contact Bend Detail |                                                                 | ACAD REFERENCE NO. 842 ENG MASTER |             |                         |        |
|---------------------------------------------------------------------|-----------------------------------------------------------------|-----------------------------------|-------------|-------------------------|--------|
|                                                                     |                                                                 | DRAWN:                            | J.LEE       | DATE: <b>OCT. 06/09</b> |        |
|                                                                     |                                                                 | CHECKE                            | ):          | DATE:                   |        |
| EDAC INC                                                            | ARE THE PROPERTY OF FRACTING AND                                |                                   | NTS         | SHEET :                 | 2 OF 3 |
| TORONTO, ONTARIO                                                    | SHALL NOT BE REPRODUCED, OR COPIED OR USED AS THE BASIS FOR THE | DRAWING                           | NUMBER      |                         | ISSUE  |
| YOUR CONNECTION TO QUALITY & SERVICE                                | MANUFACTURE OR SALE OF APPARATUS WITHOUT WRITTEN PERMISSION.    | 8                                 | 42 Assembly |                         | 1      |

THIS IS A C.A.D. GENERATED DRAWING DO NOT MAKE MANUAL REVISIONS TO MASTER

ISSUE NUMBER

ORIGINAL

1

| 842/892 Series High Temp Card Edge Co<br>Mounting Options  | DRAWN: J.LEE DATE: OCT. 06/09  CHECKED: DATE: |
|------------------------------------------------------------|-----------------------------------------------|
| EDAC INC THESE DRAWINGS AND S                              |                                               |
|                                                            | DUCED,OR COPIED DRAWING NUMBER ISSUE          |
| YOUR CONNECTION TO QUALITY & SERVICE WITHOUT WRITTEN PERMI |                                               |