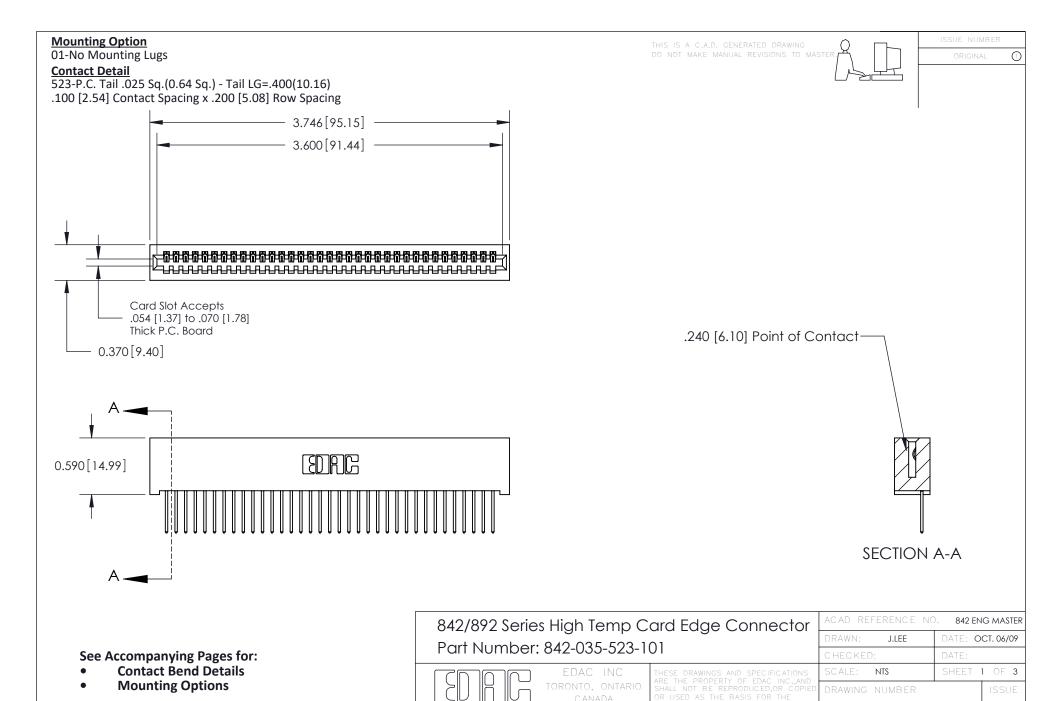

YOUR CONNECTION TO QUALITY & SERVICE

842 Assembly

THIS IS A C.A.D. GENERATED DRAWING DO NOT MAKE MANUAL REVISIONS TO MASTER

ORIGINAL (1)



| 842/892 Series High Temp Card Edge Connector<br>Contact Bend Detail |                                                                                                  | ACAD REFERENCE NO. 842 ENG MASTER |             |                  |        |
|---------------------------------------------------------------------|--------------------------------------------------------------------------------------------------|-----------------------------------|-------------|------------------|--------|
|                                                                     |