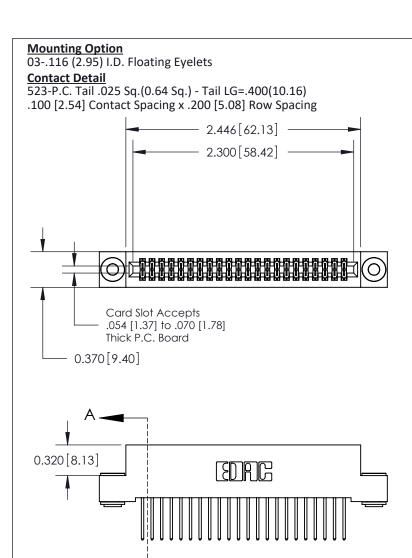

## **See Accompanying Pages for:**

- **Contact Bend Details**
- **Mounting Options**

842/892 Series High Temp Card Edge Connector Part Number: 842-044-523-203

| ACAD REFERENCE NO | 842 ENG MASTER   |  |  |  |
|-------------------|------------------|--|--|--|
| DRAWN: J.LEE      | DATE: OCT. 06/09 |  |  |  |
| CHECKED:          | DATE:            |  |  |  |
| SCALE: NTS        | SHEET 1 OF 3     |  |  |  |
| DRAWING NUMBER    | ISSUE            |  |  |  |