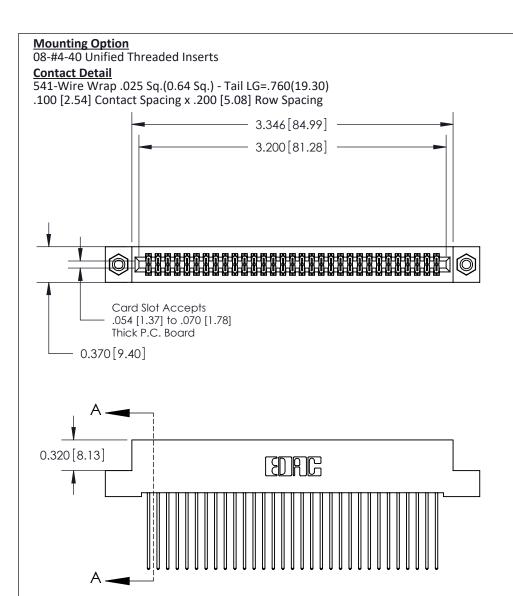

.240 [6.10] Point of Contact-

842/892 Series High Temp Card Edge Connector Part Number: 842-062-541-208

YOUR CONNECTION TO QUALITY & SERVICE

CANADA

SHEET 1 OF 3 842 Assembly

842 ENG MASTER

DATE: OCT. 06/09

SECTION A-A

## **See Accompanying Pages for:**

- **Contact Bend Details**
- **Mounting Options**

THIS IS A C.A.D. GENERATED DRAWING DO NOT MAKE MANUAL REVISIONS TO MASTER

ORIGINAL (1)

| 842/892 Series High Temp Card Edge Connector<br>Contact Bend Detail |                                                                                                 | ACAD REFERENCE NO. 842 ENG MASTER |             |                  |        |
|---------------------------------------------------------------------|-------------------------------------------------------------------------------------------------|-----------------------------------|-------------|------------------|--------|
|                                                                     |                                                                                                 | DRAWN:                            | J.LEE       | DATE: OCT. 06/09 |        |
|                                                                     |                                                                                                 | CHECKED:                          |             | DATE:            |        |
| EDAC INC                                                            | THESE DRAWINGS AND SPECIFICATIONS ARE THE PROPERTY OF EDAC INCAND                               | SCALE:                            | NTS         | SHEET :          | 2 OF 3 |
| TORONTO, ONTARIO                                                    | SHALL NOT BE REPRODUCED,OR COPIED OR USED AS THE BASIS FOR THE MANUFACTURE OR SALE OF APPARATUS | DRAWING                           | NUMBER      |                  | ISSUE  |
| YOUR CONNECTION TO QUALITY & SERVICE                                |                                                                                                 | 8                                 | 42 Assembly |                  | 1      |