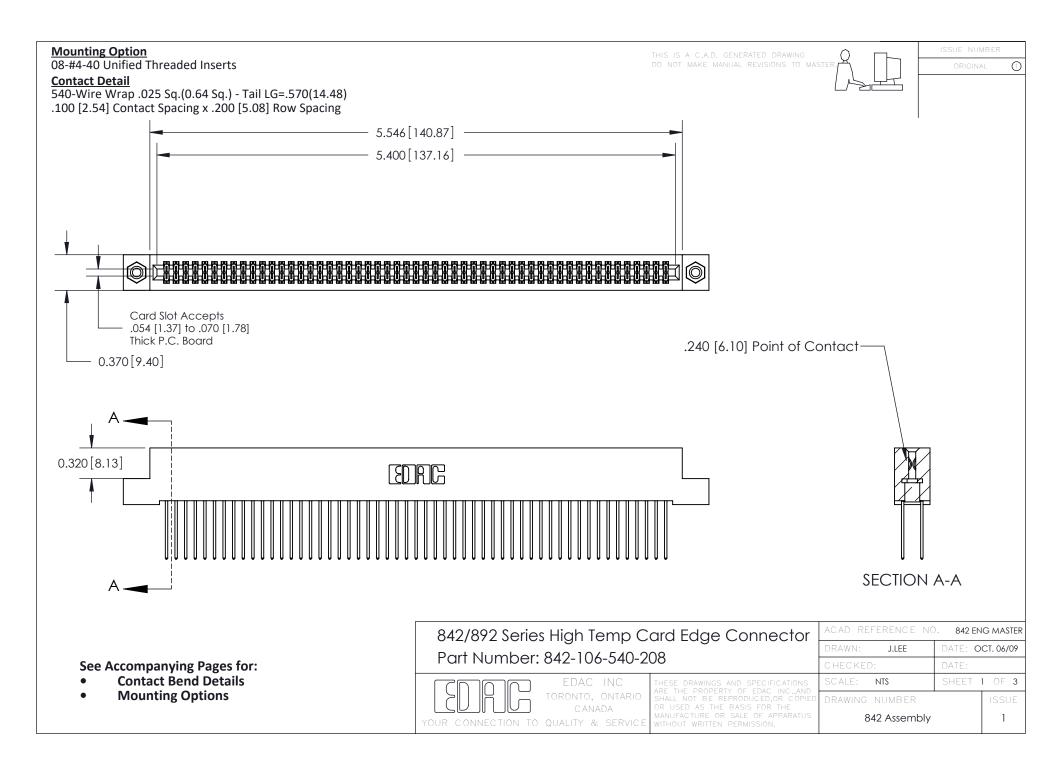

THIS IS A C.A.D. GENERATED DRAWING DO NOT MAKE MANUAL REVISIONS TO MASTER

ORIGINAL (1)



| 842/892 Series High Temp Card Edge Connector<br>Contact Bend Detail |                                                                                                  | ACAD REFERENCE NO. 842 ENG MASTER |             |                  |        |
|---------------------------------------------------------------------|--------------------------------------------------------------------------------------------------|-----------------------------------|-------------|------------------|--------|
|                                                                     |                                                                                                  | DRAWN:                            | J.