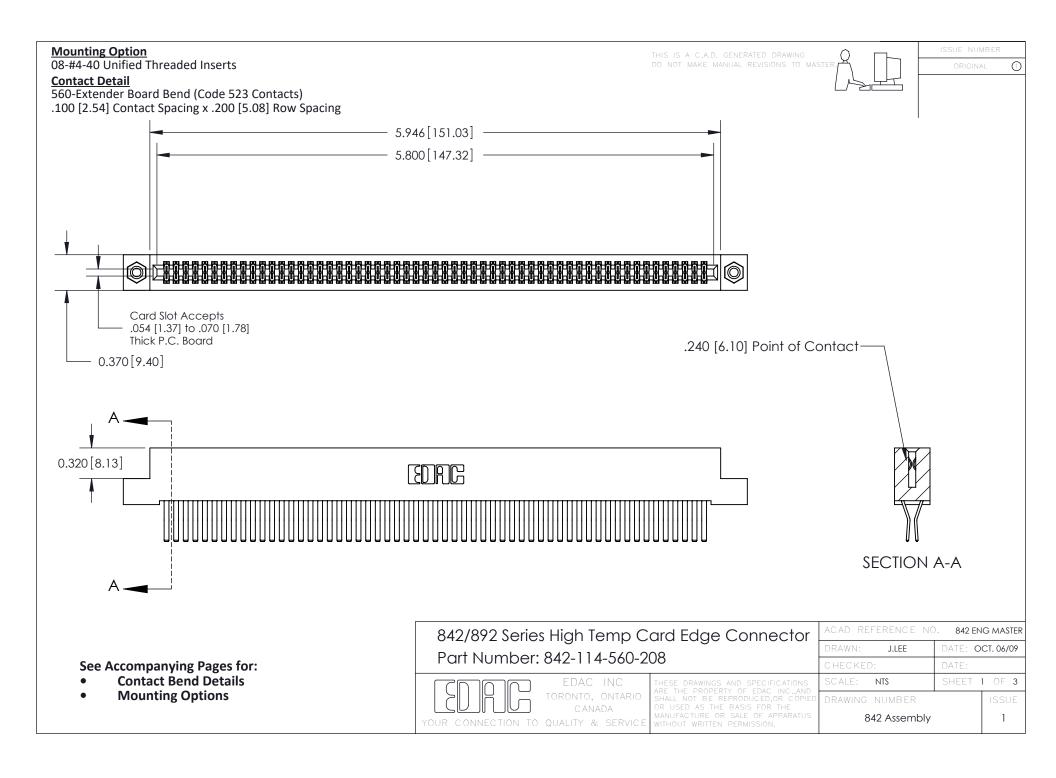

THIS IS A C.A.D. GENERATED DRAWING DO NOT MAKE MANUAL REVISIONS TO MASTER

ORIGINAL (1)



| 842/892 Series High Temp Card Edge Connector<br>Contact Bend Detail |                                                                                                 | ACAD REFERENCE NO. 842 ENG MASTER |             |                  |        |
|---------------------------------------------------------------------|-------------------------------------------------------------------------------------------------|-----------------------------------|-------------|------------------|--------|
|                                                                     |                                                                                                 | DRAWN:                            | J.LEE