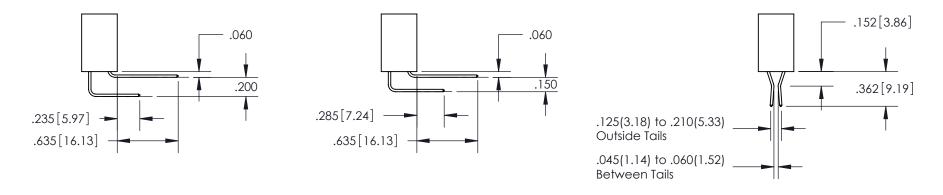

## 845/895 SERIES HIGH TEMP CARD EDGE CONNECTOR CONTACT CODE 555,556,558,559,560 DIMENSIONS

YOUR CONNECTION TO QUALITY & SERVICE

Contact Code 559

|   | ACAD REFERENCE NO. 845-ENG-MA |                  |
|---|-------------------------------|------------------|
|   | DRAWN: R.STA.MONICA           | DATE:MAY.16/2017 |
|   | CHECKED:                      | DATE:            |
|   | SCALE: 1:1                    | SHEET 2 OF 2     |
| D | DRAWING NUMBER                | ISSUE            |

Contact Code 560

845-ENG-MASTER