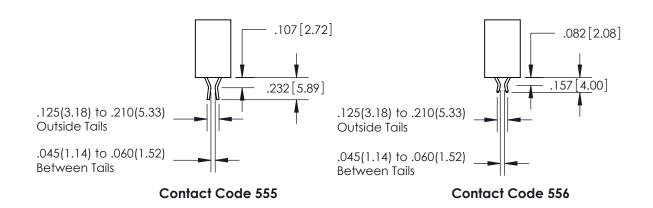

845-ENG-MASTER

INSULATOR MATERIAL: THERMOPLASTIC POLYESTER, UL 94V-0

DAP MATERIAL AVAILABLE UPON REQUEST

**Contact Code 558** 

CONTACT MATERIAL; COPPER ALLOY CONTACT PLATING: GOLD ON THE MATING AREA, TIN PLATING ON THE CONTACT TAILS, NICKEL UNDERPLATE

## 845/895 SERIES HIGH TEMP CARD EDGE CONNECTOR CONTACT CODE 555,556,558,559,560 DIMENSIONS

YOUR CONNECTION TO QUALITY & SERVICE

Contact Code 559

|   | ACAD REFERENCE NO. 845-ENG-MA |                  |
|---|-------------------------------|------------------|
|   | DRAWN: R.STA.MONICA           | DATE:MAY.16/2017 |
|   | CHECKED:                      | DATE:            |
|   | SCALE: 1:1                    | SHEET 2 OF 2     |
| D | DRAWING NUMBER                | ISSUE            |