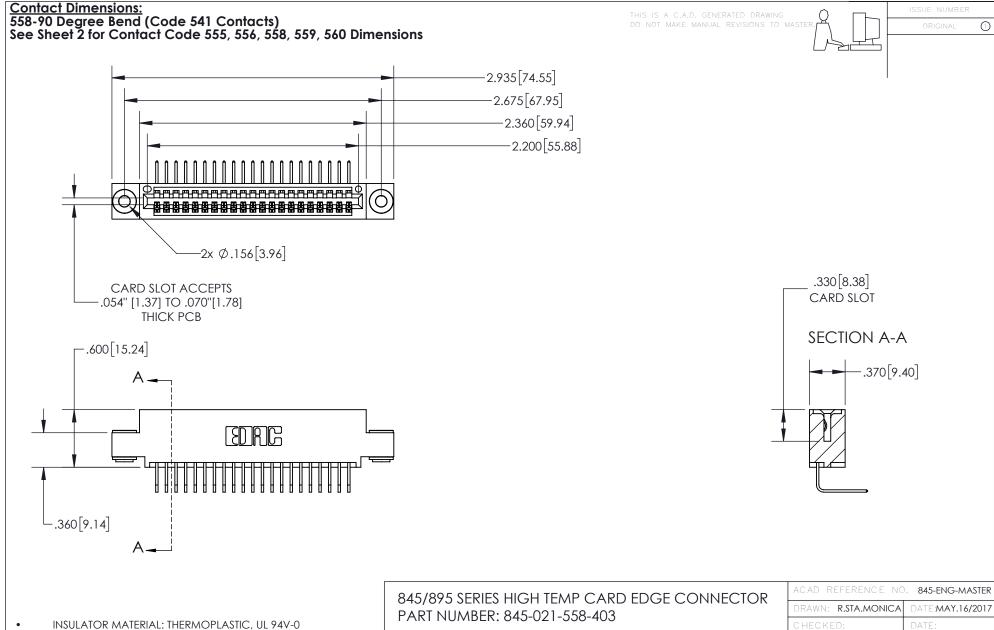

845-ENG-MASTER

INSULATOR MATERIAL: THERMOPLASTIC POLYESTER, UL 94V-0

DAP MATERIAL AVAILABLE UPON REQUEST

**Contact Code 558** 

CONTACT MATERIAL; COPPER ALLOY CONTACT PLATING: GOLD ON THE MATING AREA, TIN PLATING ON THE CONTACT TAILS, NICKEL UNDERPLATE