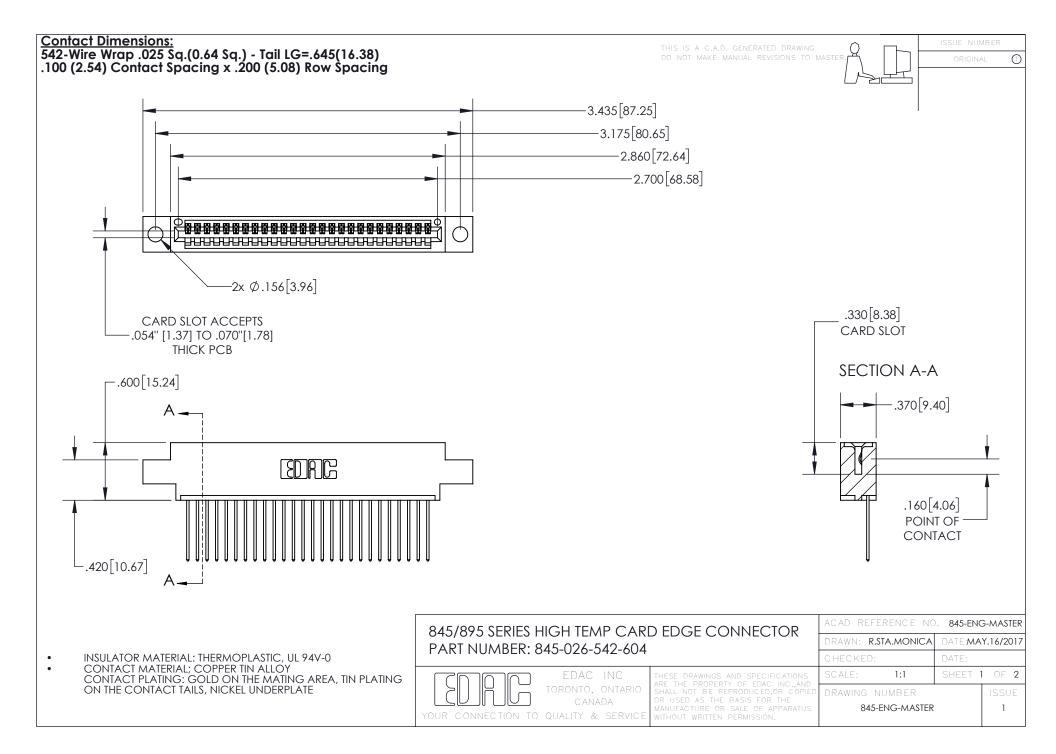

- INSULATOR MATERIAL: THERMOPLASTIC POLYESTER, UL 94V-0 DAP MATERIAL AVAILABLE UPON REQUEST
- CONTACT MATERIAL; COPPER ALLOY

CONTACT PLATING: GOLD ON THE MATING AREA, TIN PLATING ON THE CONTACT TAILS, NICKEL UNDERPLATE