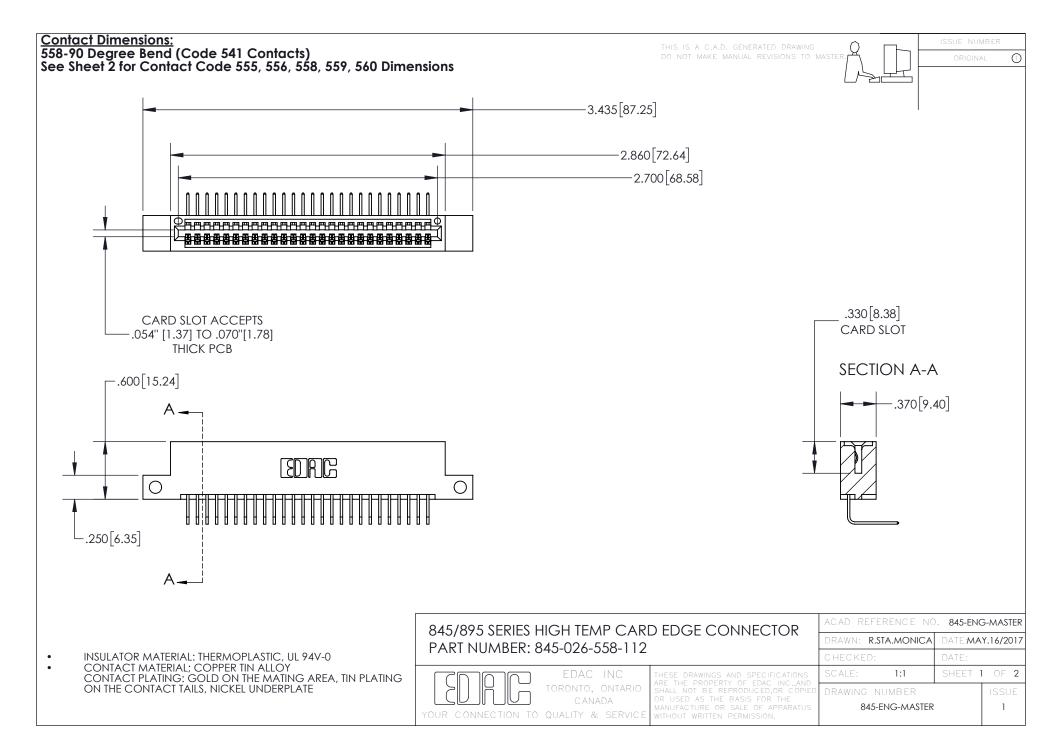

- INSULATOR MATERIAL: THERMOPLASTIC POLYESTER, UL 94V-0 DAP MATERIAL AVAILABLE UPON REQUEST
- CONTACT MATERIAL; COPPER ALLOY

CONTACT PLATING: GOLD ON THE MATING AREA, TIN PLATING ON THE CONTACT TAILS, NICKEL UNDERPLATE