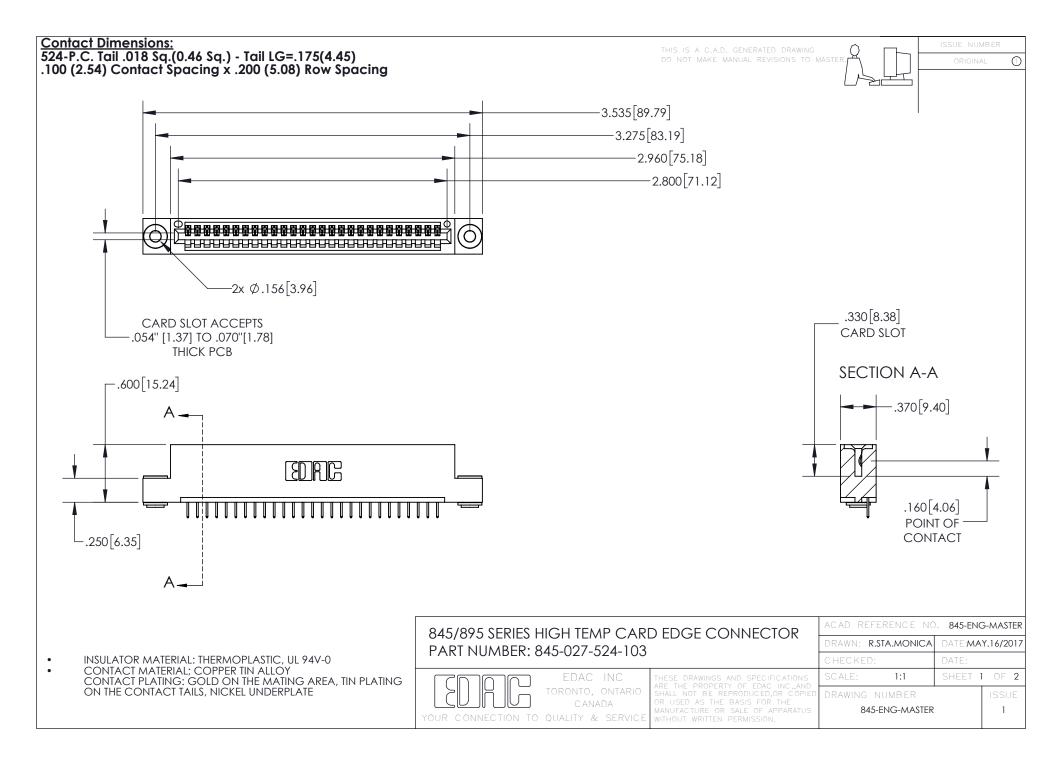

- INSULATOR MATERIAL: THERMOPLASTIC POLYESTER, UL 94V-0 DAP MATERIAL AVAILABLE UPON REQUEST
- CONTACT MATERIAL; COPPER ALLOY

CONTACT PLATING: GOLD ON THE MATING AREA, TIN PLATING ON THE CONTACT TAILS, NICKEL UNDERPLATE

## 845/895 SERIES HIGH TEMP CARD EDGE CONNECTOR CONTACT CODE 555,556,558,559,560 DIMENSIONS

YOUR CONNECTION TO QUALITY & SERVICE

|   | ACAD REFERENCE NO. 845-ENG-MASTER |                  |
|---|-----------------------------------|------------------|
|   | DRAWN: R.STA.MONICA               | DATE:MAY.16/2017 |
|   | CHECKED:                          | DATE:            |
| D | SCALE: 1:1                        | SHEET 2 OF 2     |
|   | DRAWING NUMBER                    | ISSUE            |

845-ENG-MASTER