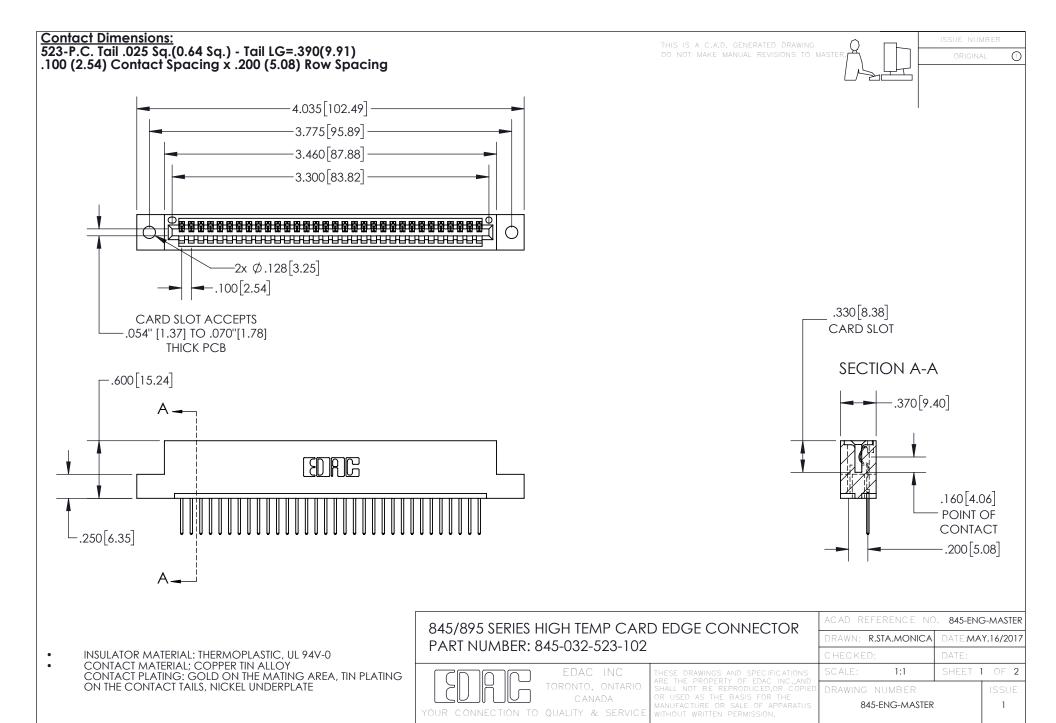

INSULATOR MATERIAL: THERMOPLASTIC POLYESTER, UL 94V-0 DAP MATERIAL AVAILABLE UPON REQUEST

**Contact Code 558** 

CONTACT MATERIAL; COPPER ALLOY CONTACT PLATING: GOLD ON THE MATING AREA, TIN PLATING ON THE CONTACT TAILS, NICKEL UNDERPLATE

## 845/895 SERIES HIGH TEMP CARD EDGE CONNECTOR CONTACT CODE 555,556,558,559,560 DIMENSIONS

YOUR CONNECTION TO QUALITY & SERVICE

Contact Code 559

|   | ACAD REFERENCE NO. 845-ENG-MASTER |                  |  |
|---|-----------------------------------|------------------|--|
|   | DRAWN: R.STA.MONICA               | DATE:MAY.16/2017 |  |
|   | CHECKED:                          | DATE:            |  |
|   | SCALE: 1:1                        | SHEET 2 OF 2     |  |
| D | DRAWING NUMBER                    | ISSUE            |  |

Contact Code 560

845-ENG-MASTER