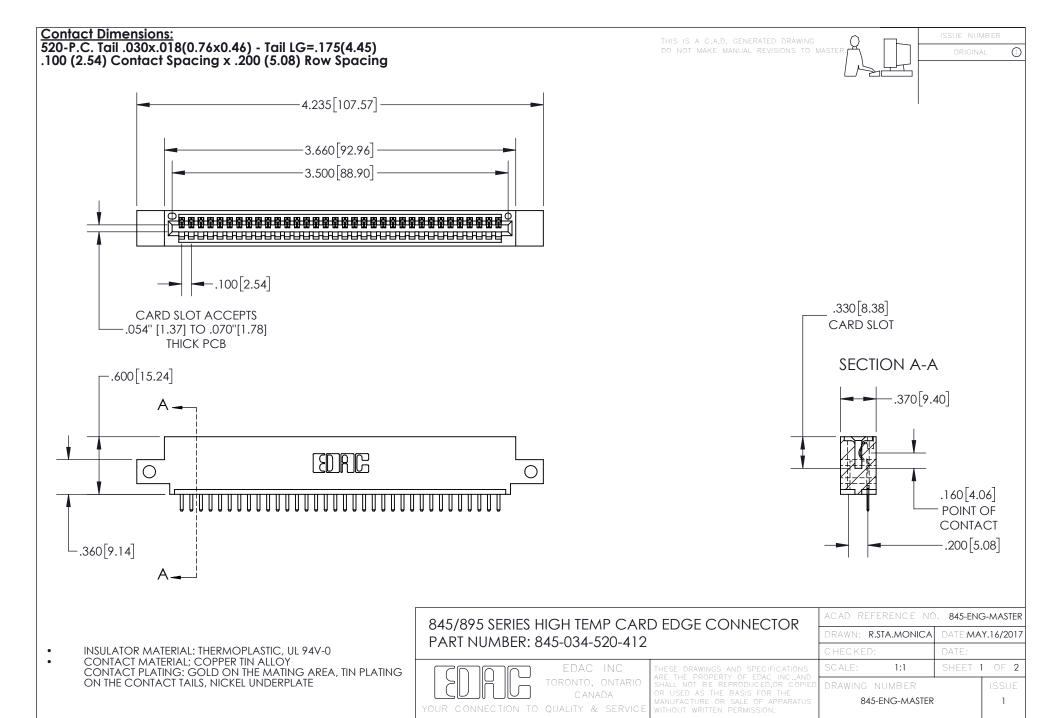

INSULATOR MATERIAL: THERMOPLASTIC POLYESTER, UL 94V-0 DAP MATERIAL AVAILABLE UPON REQUEST

**Contact Code 558** 

CONTACT MATERIAL; COPPER ALLOY CONTACT PLATING: GOLD ON THE MATING AREA, TIN PLATING ON THE CONTACT TAILS, NICKEL UNDERPLATE

## 845/895 SERIES HIGH TEMP CARD EDGE CONNECTOR CONTACT CODE 555,556,558,559,560 DIMENSIONS

YOUR CONNECTION TO QUALITY & SERVICE

Contact Code 559

|   | ACAD REFERENCE NO. 845-ENG-MASTER |                  |  |
|---|-----------------------------------|------------------|--|
|   | DRAWN: R.STA.MONICA               | DATE:MAY.16/2017 |  |
|   | CHECKED:                          | DATE:            |  |
|   | SCALE: 1:1                        | SHEET 2 OF 2     |  |
| D | DRAWING NUMBER                    | ISSUE            |  |

Contact Code 560