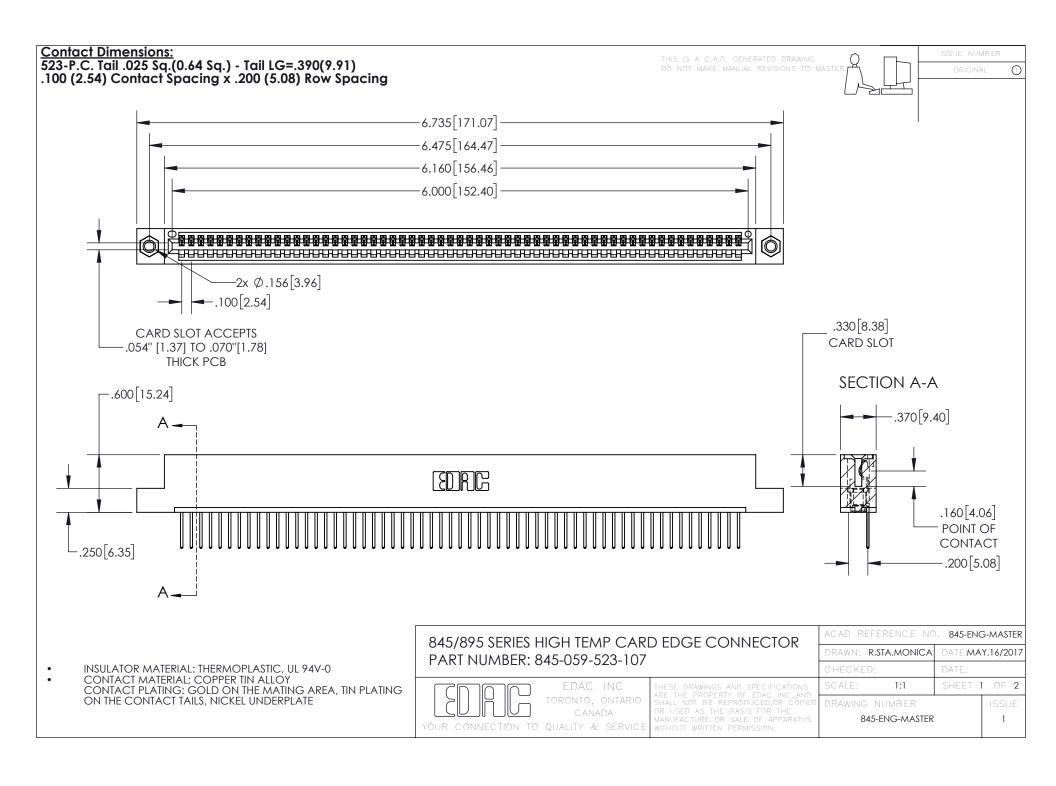

INSULATOR MATERIAL: THERMOPLASTIC POLYESTER, UL 94V-0 DAP MATERIAL AVAILABLE UPON REQUEST

**Contact Code 558** 

CONTACT MATERIAL; COPPER ALLOY CONTACT PLATING: GOLD ON THE MATING AREA, TIN PLATING ON THE CONTACT TAILS, NICKEL UNDERPLATE

## 845/895 SERIES HIGH TEMP CARD EDGE CONNECTOR CONTACT CODE 555,556,558,559,560 DIMENSIONS

YOUR CONNECTION TO QUALITY & SERVICE

Contact Code 559

|   | ACAD REFERENCE NO. 845-ENG-MASTER |                  |  |
|---|-----------------------------------|------------------|--|
|   | DRAWN: R.STA.MONICA               | DATE:MAY.16/2017 |  |
|   | CHECKED:                          | DATE:            |  |
|   | SCALE: 1:1                        | SHEET 2 OF 2     |  |
| D | DRAWING NUMBER                    | ISSUE            |  |

Contact Code 560

845-ENG-MASTER