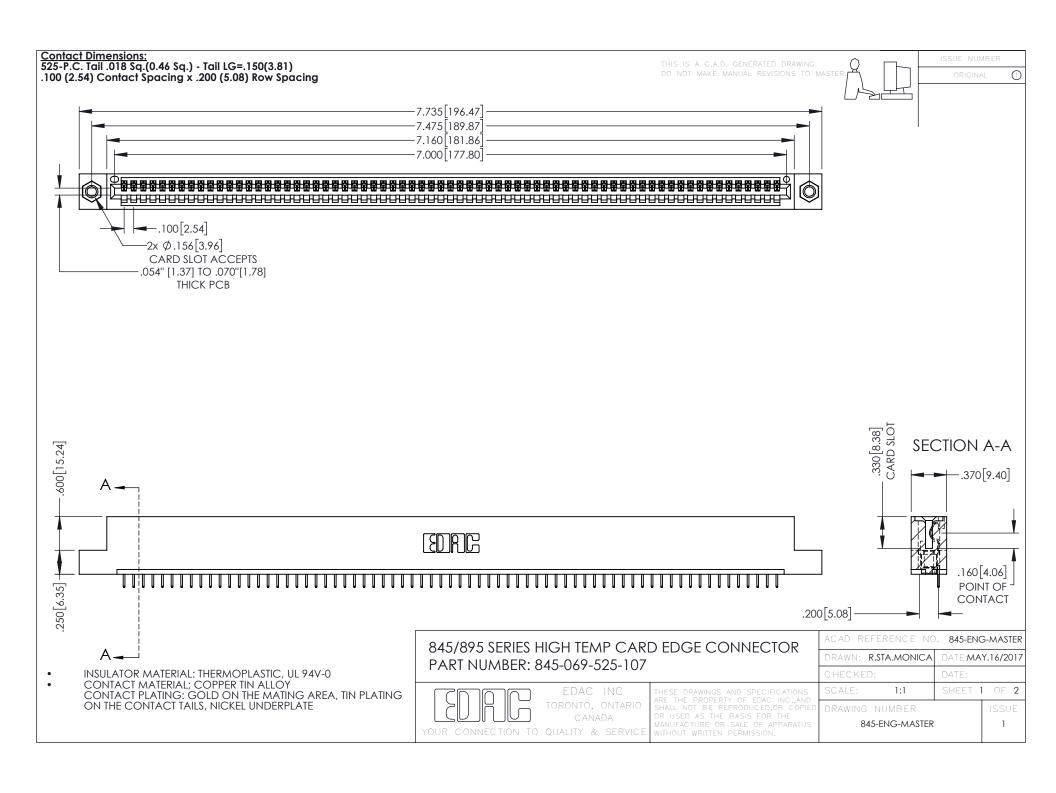

## 845/895 SERIES HIGH TEMP CARD EDGE CONNECTOR CONTACT CODE 555,556,558,559,560 DIMENSIONS

YOUR CONNECTION TO QUALITY & SERVICE

|   | ACAD REFERENCE NO. 845-ENG-MASTER |                  |
|---|-----------------------------------|------------------|
|   | DRAWN: R.STA.MONICA               | DATE:MAY.16/2017 |
|   | CHECKED:                          | DATE:            |
|   | SCALE: 1:1                        | SHEET 2 OF 2     |
| D | DRAWING NUMBER                    | ISSUE            |