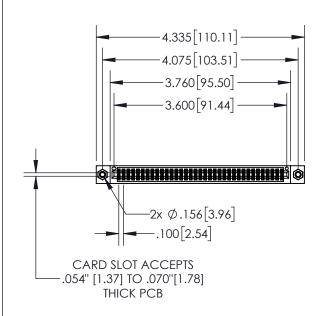

| 845/895 SERIES HIGH TEMP CARD EDGE CONNEC | CTOR |
|-------------------------------------------|------|
| PART NUMBER: 845-070-523-808              |      |

| ACAD REFERENCE NO. 845-ENG-MASTER |                  |  |  |
|-----------------------------------|------------------|--|--|
| DRAWN: R.STA.MONICA               | DATE:MAY.16/2017 |  |  |
| CHECKED:                          | DATE:            |  |  |
| SCALE: 1:2                        | SHEET 1 OF 2     |  |  |
| DRAWING NUMBER                    | ISSUE            |  |  |