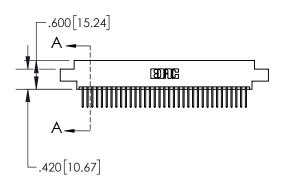

1

| .330[8.38]<br>CARD SLOT |                                   |  |
|-------------------------|-----------------------------------|--|
| -                       | .370[9.40]                        |  |
|                         | SECTION A-A                       |  |
| .150 [3.81]             | .160[4.06]<br>POINT OF<br>CONTACT |  |
| _                       | 200[5.08]                         |  |

845-ENG-MASTER

INSULATOR MATERIAL: THERMOPLASTIC POLYESTER, UL 94V-0 DAP MATERIAL AVAILABLE UPON REQUEST

**Contact Code 558** 

CONTACT MATERIAL; COPPER ALLOY CONTACT PLATING: GOLD ON THE MATING AREA, TIN PLATING ON THE CONTACT TAILS, NICKEL UNDERPLATE

## 845/895 SERIES HIGH TEMP CARD EDGE CONNECTOR CONTACT CODE 555,556,558,559,560 DIMENSIONS

YOUR CONNECTION TO QUALITY & SERVICE

Contact Code 559

|   | ACAD REFERENCE NO   | . 845-ENG-MASTER |
|---|---------------------|------------------|
|   | DRAWN: R.STA.MONICA | DATE:MAY.16/2017 |
|   | CHECKED:            | DATE:            |
|   | SCALE: 1:1          | SHEET 2 OF 2     |
| D | DRAWING NUMBER      | ISSUE            |

Contact Code 560

845-ENG-MASTER