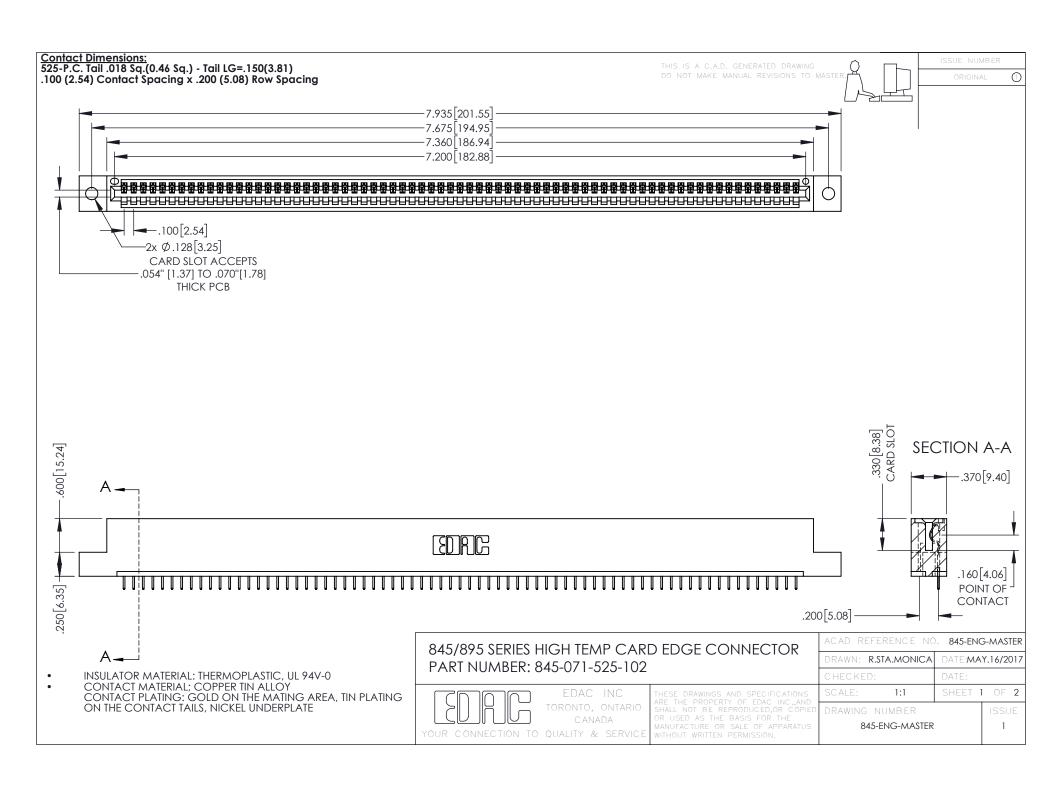

## 845/895 SERIES HIGH TEMP CARD EDGE CONNECTOR CONTACT CODE 555,556,558,559,560 DIMENSIONS

YOUR CONNECTION TO QUALITY & SERVICE

|   | ACAD REFERENCE NO. 845-ENG-MASTER |                  |
|---|-----------------------------------|------------------|
|   | DRAWN: R.STA.MONICA               | DATE:MAY.16/2017 |
|   | CHECKED:                          | DATE:            |
|   | SCALE: 1:1                        | SHEET 2 OF 2     |
| D | DRAWING NUMBER                    | ISSUE            |

845-ENG-MASTER