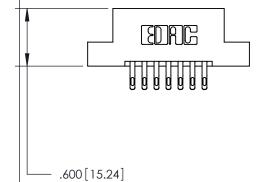

THIS IS A C.A.D. GENERATED DRAWING DO NOT MAKE MANUAL REVISIONS TO MASTER.

ISSUE NUMBER

.165[4.19]

.375 [9.54]

ORIGINAL

1

.060 [1.52] .125(3.18) to .210(5.33) **Outside Tails** .125(3.18) to .210(5.33) **Outside Tails** 

**Contact Code 560** 

INSULATOR MATERIAL: THERMOPLASTIC POLYESTER, UL 94V-0 CONTACT MATERIAL; COPPER, NICKEL, TIN ALLOY CA-725 CONTACT PLATING: GOLD ON THE MATING AREA, TIN-LEAD ON THE CONTACT TAILS, NICKEL UNDERPLATE

**Contact Code 558** 

## 846/896 SERIES HIGH TEMP CARD EDGE CONNECTOR CONTACT CODE 555,556,558,559,560 DIMENSIONS

.150 [3.81]

YOUR CONNECTION TO QUALITY & SERVICE

**Contact Code 559** 

**EDAC INC** TORONTO, ONTARIO CANADA

THESE DRAWINGS AND SPECIFICATIONS ARE THE PROPERTY OF EDAC INC.,AND SHALL NOT BE REPRODUCED, OR COPIED OR USED AS THE BASIS FOR THE MANUFACTURE OR SALE OF APPARATUS WITHOUT WRITTEN PERMISSION.