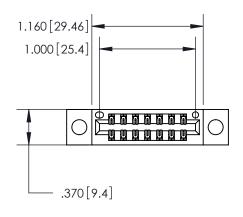

<u>Contact Dimensions:</u> 555-Extender Board Bend (Code 500 Contacts) See Sheet 2 for Contact Code 555, 556, 558, 559, 560 Dimensions

THIS IS A C.A.D. GENERATED DRAWING DO NOT MAKE MANUAL REVISIONS TO MASTER.

ISSUE NUMBER

ORIGINAL

Card Slot Accepts .054 [1.37] to .070 [1.78] Thick P.C. Board .330 [8.38] Card Slot .160 [4.07] Point of Contact —

INSULATOR MATERIAL: THERMOPLASTIC POLYESTER, UL 94V-0 CONTACT MATERIAL; COPPER, NICKEL, TIN ALLOY CA-725

CONTACT PLATING: GOLD ON THE MATING AREA, TIN-LEAD ON THE CONTACT TAILS, NICKEL UNDERPLATE

846/896 SERIES HIGH TEMP CARD EDGE CONNECTOR PART NUMBER: 846-014-555-204

YOUR CONNECTION TO QUALITY & SERVICE

**EDAC INC** TORONTO, ONTARIO CANADA