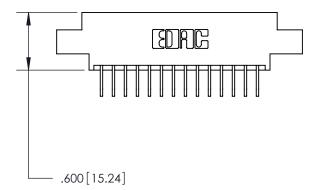

<u>Contact Dimensions:</u>
558-90 Degree Bend (Code 541 Contacts)
See Sheet 2 for Contact Code 555, 556, 558, 559, 560 Dimensions

THIS IS A C.A.D. GENERATED DRAWING DO NOT MAKE MANUAL REVISIONS TO MASTER.

ISSUE NUMBER ORIGINAL

1

- INSULATOR MATERIAL: THERMOPLASTIC POLYESTER, UL 94V-0 CONTACT MATERIAL; COPPER, NICKEL, TIN ALLOY CA-725 CONTACT PLATING: GOLD ON THE MATING AREA, TIN-LEAD
  - ON THE CONTACT TAILS, NICKEL UNDERPLATE