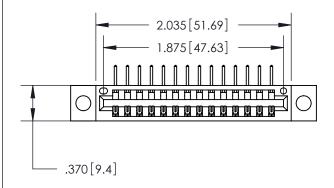

846/896 SERIES HIGH TEMP CARD EDGE CONNECTOR PART NUMBER: 846-014-558-604

**EDAC INC** TORONTO, ONTARIO CANADA

THESE DRAWINGS AND SPECIFICATIONS ARE THE PROPERTY OF EDAC INC.,AND SHALL NOT BE REPRODUCED, OR COPIED OR USED AS THE BASIS FOR THE MANUFACTURE OR SALE OF APPARATUS WITHOUT WRITTEN PERMISSION.

| Card Slot Accepts<br>.054 [1.37] to .070 [1.78]<br>Thick P.C. Board |      |
|---------------------------------------------------------------------|------|
|                                                                     |      |
| .330 [8.38] Card Slot                                               |      |
| .160 [4.07] Point of Conta                                          | ct — |