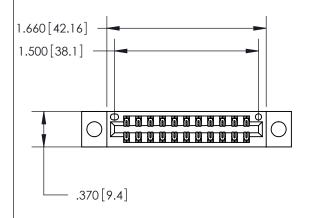

<u>Contact Dimensions:</u>
555-Extender Board Bend (Code 500 Contacts)
See Sheet 2 for Contact Code 555, 556, 558, 559, 560 Dimensions

THIS IS A C.A.D. GENERATED DRAWING DO NOT MAKE MANUAL REVISIONS TO MASTER.

846/896 SERIES HIGH TEMP CARD EDGE CONNECTOR PART NUMBER: 846-022-555-204

**EDAC INC** TORONTO, ONTARIO CANADA

THESE DRAWINGS AND SPECIFICATIONS ARE THE PROPERTY OF EDAC INC., AND SHALL NOT BE REPRODUCED, OR COPIED OR USED AS THE BASIS FOR THE MANUFACTURE OR SALE OF APPARATUS WITHOUT WRITTEN PERMISSION.