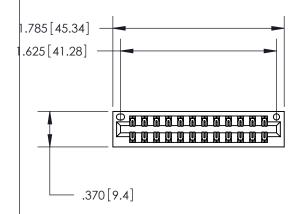

Contact Dimensions: 500-Wire Hole .050x.025 (1.27x0.64) - Tail LG. =.260 (6.60) .125 (3.18) Contact Spacing x .250 (6.35) Row Spacing

THIS IS A C.A.D. GENERATED DRAWING DO NOT MAKE MANUAL REVISIONS TO MASTER.

## 846/896 SERIES HIGH TEMP CARD EDGE CONNECTOR PART NUMBER: 846-024-500-201

YOUR CONNECTION TO QUALITY & SERVICE

**EDAC INC** TORONTO, ONTARIO CANADA

THESE DRAWINGS AND SPECIFICATIONS ARE THE PROPERTY OF EDAC INC.,AND SHALL NOT BE REPRODUCED, OR COPIED OR USED AS THE BASIS FOR THE MANUFACTURE OR SALE OF APPARATUS WITHOUT WRITTEN PERMISSION.