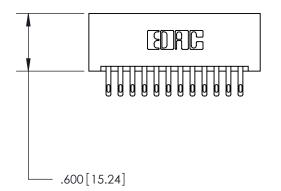

THIS IS A C.A.D. GENERATED DRAWING DO NOT MAKE MANUAL REVISIONS TO MASTER.

ISSUE NUMBER

ORIGINAL

1

.060 [1.52] .200 [5.08] .210[5.33] -.660 [16.76]

.060 [1.52] .150 [3.81] .260[6.6] -**Outside Tails** .660[16.76]

**Outside Tails** 

|  | ACAD REFERENCE NO. |       | 846-ENG-MASTER   |        |
|--|--------------------|-------|------------------|--------|
|  | DRAWN:             | J.LEE | DATE: APR. 22/09 |        |
|  | CHECKED:           |       | DATE:            |        |
|  | SCALE:             | 1:1   | SHEET            | 2 OF 2 |
|  | DRAWING NUMBER     |       | ISSUE            |        |