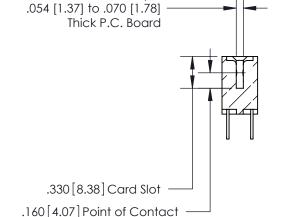

INSULATOR MATERIAL: THERMOPLASTIC POLYESTER, UL 94V-0 CONTACT MATERIAL; COPPER, NICKEL, TIN ALLOY CA-725 CONTACT PLATING: GOLD ON THE MATING AREA, TIN-LEAD

ON THE CONTACT TAILS, NICKEL UNDERPLATE

Card Slot Accepts

.165[4.19] .375 [9.54] .125(3.18) to .210(5.33) .125(3.18) to .210(5.33)

**Contact Code 558** 

**Contact Code 559** 

**Contact Code 560** 

INSULATOR MATERIAL: THERMOPLASTIC POLYESTER, UL 94V-0 CONTACT MATERIAL; COPPER, NICKEL, TIN ALLOY CA-725 CONTACT PLATING: GOLD ON THE MATING AREA, TIN-LEAD ON THE CONTACT TAILS, NICKEL UNDERPLATE

## 846/896 SERIES HIGH TEMP CARD EDGE CONNECTOR CONTACT CODE 555,556,558,559,560 DIMENSIONS

YOUR CONNECTION TO QUALITY & SERVICE

**EDAC INC** TORONTO, ONTARIO CANADA

THESE DRAWINGS AND SPECIFICATIONS ARE THE PROPERTY OF EDAC INC.,AND SHALL NOT BE REPRODUCED, OR COPIED OR USED AS THE BASIS FOR THE MANUFACTURE OR SALE OF APPARATUS WITHOUT WRITTEN PERMISSION.