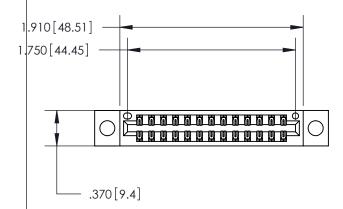

THIS IS A C.A.D. GENERATED DRAWING DO NOT MAKE MANUAL REVISIONS TO MASTER.

846/896 SERIES HIGH TEMP CARD EDGE CONNECTOR PART NUMBER: 846-026-522-204

**EDAC INC** TORONTO, ONTARIO CANADA

THESE DRAWINGS AND SPECIFICATIONS ARE THE PROPERTY OF EDAC INC., AND SHALL NOT BE REPRODUCED, OR COPIED OR USED AS THE BASIS FOR THE MANUFACTURE OR SALE OF APPARATUS WITHOUT WRITTEN PERMISSION.

Contact Dimensions: 522-P.C. Tail .025 Sq. (0.64 Sq.) - Tail LG. =.440 (11.18) .125 (3.18) Contact Spacing x .250 (6.35) Row Spacing

- INSULATOR MATERIAL: THERMOPLASTIC POLYESTER, UL 94V-0 CONTACT MATERIAL; COPPER, NICKEL, TIN ALLOY CA-725
- CONTACT PLATING: GOLD ON THE MATING AREA, TIN-LEAD ON THE CONTACT TAILS, NICKEL UNDERPLATE