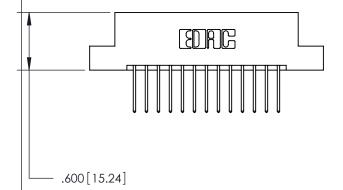

THIS IS A C.A.D. GENERATED DRAWING DO NOT MAKE MANUAL REVISIONS TO MASTER.

ISSUE NUMBER

.165[4.19]

.375 [9.54]

ORIGINAL

1

.060 [1.52] .125(3.18) to .210(5.33) **Outside Tails** .125(3.18) to .210(5.33) **Outside Tails** 