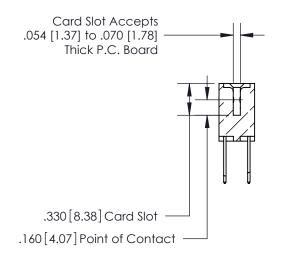

**Contact Code 558** 

**Contact Code 560** 

INSULATOR MATERIAL: THERMOPLASTIC POLYESTER, UL 94V-0 CONTACT MATERIAL; COPPER, NICKEL, TIN ALLOY CA-725 CONTACT PLATING: GOLD ON THE MATING AREA, TIN-LEAD ON THE CONTACT TAILS, NICKEL UNDERPLATE