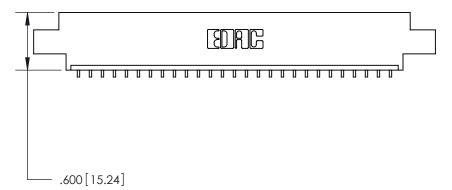

Card Slot Accepts .054 [1.37] to .070 [1.78] Thick P.C. Board .330 [8.38] Card Slot .160 [4.07] Point of Contact —

INSULATOR MATERIAL: THERMOPLASTIC POLYESTER, UL 94V-0 CONTACT MATERIAL; COPPER, NICKEL, TIN ALLOY CA-725