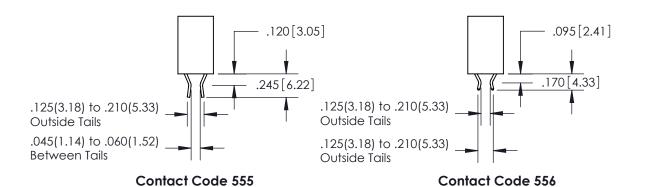

CONTACT PLATING: GOLD ON THE MATING AREA, TIN-LEAD ON THE CONTACT TAILS, NICKEL UNDERPLATE

THIS IS A C.A.D. GENERATED DRAWING DO NOT MAKE MANUAL REVISIONS TO MASTER.

ISSUE NUMBER

.165[4.19]

ORIGINAL

1

.060 [1.52] .150 [3.81] .125(3.18) to .210(5.33)

.375 [9.54] .125(3.18) to .210(5.33)

**Contact Code 558** 

**Contact Code 559** 

**Contact Code 560** 

INSULATOR MATERIAL: THERMOPLASTIC POLYESTER, UL 94V-0 CONTACT MATERIAL; COPPER, NICKEL, TIN ALLOY CA-725 CONTACT PLATING: GOLD ON THE MATING AREA, TIN-LEAD ON THE CONTACT TAILS, NICKEL UNDERPLATE

**Outside Tails** 

**Outside Tails** 

| ACAD REFERENCE NO. |       | 846-ENG-MASTER   |        |
|--------------------|-------|------------------|--------|
| DRAWN:             | J.LEE | DATE: APR. 22/09 |        |
| CHECKED:           |       | DATE:            |        |
| SCALE:             | 1:1   | SHEET            | 2 OF 2 |
| DRAWING NUMBER     |       | ISSUE            |        |