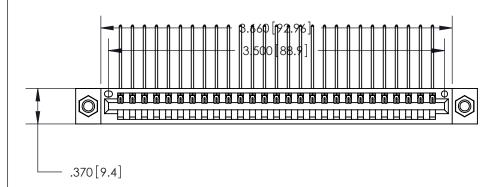

Card Slot Accepts .054 [1.37] to .070 [1.78] Thick P.C. Board .330 [8.38] Card Slot .160 [4.07] Point of Contact —

INSULATOR MATERIAL: THERMOPLASTIC POLYESTER, UL 94V-0 CONTACT MATERIAL; COPPER, NICKEL, TIN ALLOY CA-725