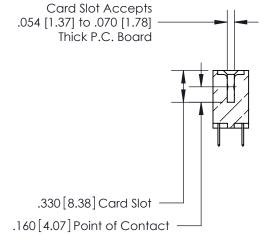

<u>Contact Dimensions:</u> 520-P.C. Tail .030x.018 (0.76x0.46) - Tail LG. =.175 (4.45) .125 (3.18) Contact Spacing x .250 (6.35) Row Spacing THIS IS A C.A.D. GENERATED DRAWING DO NOT MAKE MANUAL REVISIONS TO MASTER. 4.285 [108.84] 4.125 [104.78] .370 [9.4] 

INSULATOR MATERIAL: THERMOPLASTIC POLYESTER, UL 94V-0 CONTACT MATERIAL; COPPER, NICKEL, TIN ALLOY CA-725

.600 [15.24]

CONTACT PLATING: GOLD ON THE MATING AREA, TIN-LEAD ON THE CONTACT TAILS, NICKEL UNDERPLATE