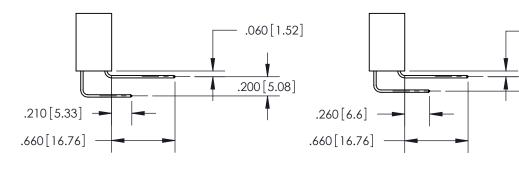

THIS IS A C.A.D. GENERATED DRAWING DO NOT MAKE MANUAL REVISIONS TO MASTER.

ISSUE NUMBER

.165[4.19]

ORIGINAL

1

.060 [1.52] .150 [3.81] .125(3.18) to .210(5.33)

.375 [9.54] .125(3.18) to .210(5.33)

**Contact Code 558** 

**Contact Code 559** 

**Contact Code 560** 

INSULATOR MATERIAL: THERMOPLASTIC POLYESTER, UL 94V-0 CONTACT MATERIAL; COPPER, NICKEL, TIN ALLOY CA-725 CONTACT PLATING: GOLD ON THE MATING AREA, TIN-LEAD ON THE CONTACT TAILS, NICKEL UNDERPLATE

## 846/896 SERIES HIGH TEMP CARD EDGE CONNECTOR CONTACT CODE 555,556,558,559,560 DIMENSIONS

YOUR CONNECTION TO QUALITY & SERVICE

**EDAC INC** TORONTO, ONTARIO CANADA

THESE DRAWINGS AND SPECIFICATIONS ARE THE PROPERTY OF EDAC INC.,AND SHALL NOT BE REPRODUCED, OR COPIED OR USED AS THE BASIS FOR THE MANUFACTURE OR SALE OF APPARATUS WITHOUT WRITTEN PERMISSION.

**Outside Tails** 

**Outside Tails** 

| ACAD REFERENCE NO. |       | 846-ENG-MASTER |           |
|--------------------|-------|----------------|-----------|
| DRAWN:             | J.LEE | DATE: AF       | PR. 22/09 |
| CHECKED:           |       | DATE:          |           |
| SCALE:             | 1:1   | SHEET          | 2 OF 2    |
| DRAWING N          | UMBER |                | ISSUE     |