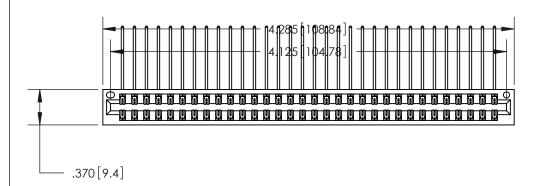

ISSUE NUMBER ORIGINAL

1

EDRG

Card Slot Accepts .054 [1.37] to .070 [1.78] Thick P.C. Board .330 [8.38] Card Slot .160 [4.07] Point of Contact —

INSULATOR MATERIAL: THERMOPLASTIC POLYESTER, UL 94V-0 CONTACT MATERIAL; COPPER, NICKEL, TIN ALLOY CA-725

.600 [15.24]

CONTACT PLATING: GOLD ON THE MATING AREA, TIN-LEAD ON THE CONTACT TAILS, NICKEL UNDERPLATE

846/896 SERIES HIGH TEMP CARD EDGE CONNECTOR PART NUMBER: 846-064-558-201

YOUR CONNECTION TO QUALITY & SERVICE