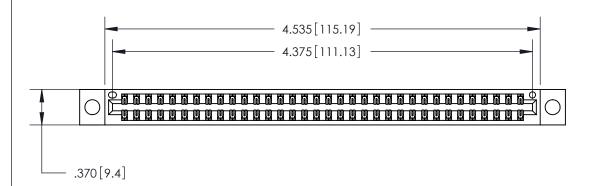

<u>Contact Dimensions:</u> 540-Wire Wrap .025 Sq. (0.64 Sq.) - Tail LG. =.560 (14.22) .125 (3.18) Contact Spacing x .250 (6.35) Row Spacing

THIS IS A C.A.D. GENERATED DRAWING DO NOT MAKE MANUAL REVISIONS TO MASTER.

ISSUE NUMBER

ORIGINAL

1

Card Slot Accepts .054 [1.37] to .070 [1.78] Thick P.C. Board .330[8.38] Card Slot -.160 [4.07] Point of Contact

INSULATOR MATERIAL: THERMOPLASTIC POLYESTER, UL 94V-0 CONTACT MATERIAL; COPPER, NICKEL, TIN ALLOY CA-725 CONTACT PLATING: GOLD ON THE MATING AREA, TIN-LEAD

ON THE CONTACT TAILS, NICKEL UNDERPLATE

846/896 SERIES HIGH TEMP CARD EDGE CONNECTOR PART NUMBER: 846-068-540-804

YOUR CONNECTION TO QUALITY & SERVICE

**EDAC INC** TORONTO, ONTARIO CANADA

THESE DRAWINGS AND SPECIFICATIONS ARE THE PROPERTY OF EDAC INC.,AND SHALL NOT BE REPRODUCED, OR COPIED OR USED AS THE BASIS FOR THE MANUFACTURE OR SALE OF APPARATUS WITHOUT WRITTEN PERMISSION.

| ACAD REFERENCE NO. | 846-ENG-MASTER   |  |
|--------------------|------------------|--|
| DRAWN: J.LEE       | DATE: APR. 22/09 |  |
| CHECKED:           | DATE:            |  |
| SCALE: 1:1         | SHEET 1 OF 2     |  |
| DRAWING NUMBER     | ISSUE            |  |
| 846-ENG-MASTER     | 1                |  |