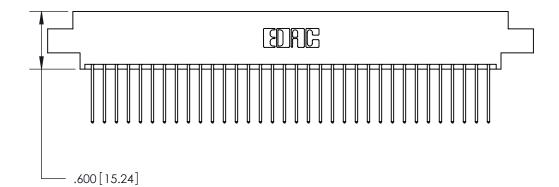

THIS IS A C.A.D. GENERATED DRAWING DO NOT MAKE MANUAL REVISIONS TO MASTER.

ISSUE NUMBER

ORIGINAL

1

.060 [1.52] .200 [5.08] .210[5.33] -.660 [16.76]

.060 [1.52] .150 [3.81] .260[6.6] -**Outside Tails** .660[16.76]

.165[4.19] .375 [9.54] .125(3.18) to .210(5.33) .125(3.18) to .210(5.33)

**Contact Code 558** 

**Contact Code 559** 

**Contact Code 560** 

INSULATOR MATERIAL: THERMOPLASTIC POLYESTER, UL 94V-0 CONTACT MATERIAL; COPPER, NICKEL, TIN ALLOY CA-725 CONTACT PLATING: GOLD ON THE MATING AREA, TIN-LEAD ON THE CONTACT TAILS, NICKEL UNDERPLATE

## 846/896 SERIES HIGH TEMP CARD EDGE CONNECTOR CONTACT CODE 555,556,558,559,560 DIMENSIONS

YOUR CONNECTION TO QUALITY & SERVICE

**EDAC INC** TORONTO, ONTARIO CANADA

THESE DRAWINGS AND SPECIFICATIONS ARE THE PROPERTY OF EDAC INC.,AND SHALL NOT BE REPRODUCED, OR COPIED OR USED AS THE BASIS FOR THE MANUFACTURE OR SALE OF APPARATUS WITHOUT WRITTEN PERMISSION.

**Outside Tails** 

|  | ACAD REFERENCE NO. |       | 846-ENG-MASTER   |        |
|--|--------------------|-------|------------------|--------|
|  | DRAWN:             | J.LEE | DATE: APR. 22/09 |        |
|  | CHECKED:           |       | DATE:            |        |
|  | SCALE:             | 1:1   | SHEET            | 2 OF 2 |
|  | DRAWING NUMBER     |       | ISSUE            |        |

846-ENG-MASTER