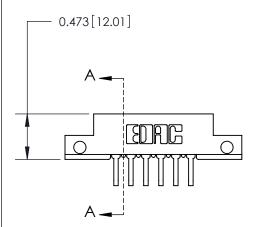

## **See Accompanying Page for:**

**Contact Bend Details** 

**SECTION A-A** 

.095 [2.41] Point of Contact (Measured from bottom of Card Slot) Card Slot Accepts .054 [1.37] to .070 [1.78] Thick P.C. Board