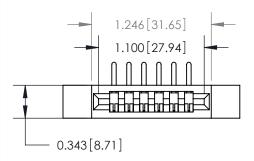

## **Contact Detail**

90 Degree Bend (Code 545 Contacts)

.156 [3.96] Contact Spacing x .200 [5.08] Row Spacing