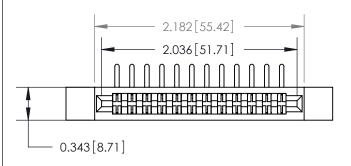

## **Contact Detail**

90 Degree Bend (Code 522 and 540 Contacts)

.156 [3.96] Contact Spacing x .200 [5.08] Row Spacing

**SECTION A-A** 

.095 [2.41] Point of Contact (Measured from bottom of Card Slot)

**See Accompanying Page for:** 