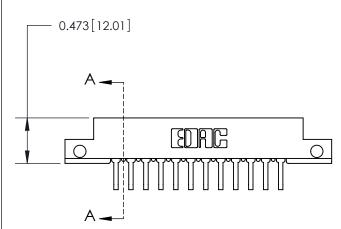

## **Mounting Option**

.128 (3.25) Dia. Side Mounting Holes

## **Contact Detail**

90 Degree Bend (Code 522 and 540 Contacts)

.156 [3.96] Contact Spacing x .200 [5.08] Row Spacing

**SECTION A-A** 

.095 [2.41] Point of Contact (Measured from bottom of Card Slot)

**See Accompanying Page for:** 