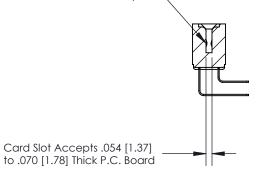

## **Contact Detail**

90 Degree Bend (Code 522 and 540 Contacts)

.156 [3.96] Contact Spacing x .200 [5.08] Row Spacing

**SECTION A-A** 

.095 [2.41] Point of Contact (Measured from bottom of Card Slot)

**See Accompanying Page for:** 