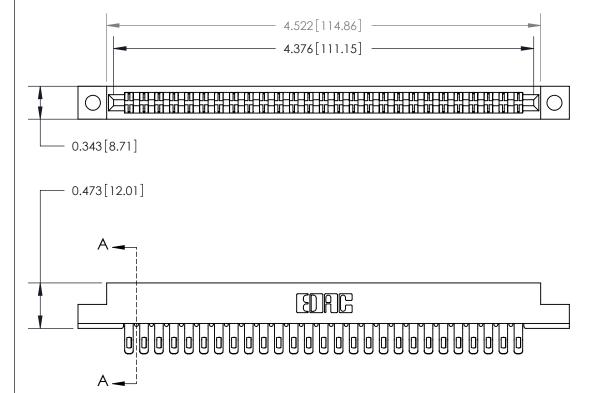

## **Contact Detail**

Extender Board Bend (Code 500 Contacts)

.156 [3.96] Contact Spacing x .200 [5.08] Row Spacing

**SECTION A-A** 

.095 [2.41] Point of Contact (Measured from bottom of Card Slot)

See Accompanying Page for:

**Contact Bend Details** 

807/857 Series High Temp Card Edge Connector Part Number: 857-054-455-202

YOUR CONNECTION TO QUALITY & SERVICE

| ACAD REFERENCE NO | . 807 ENG MASTER |
|-------------------|------------------|
| DRAWN: J.LEE      | DATE: AUG. 11/09 |
| CHECKED:          | DATE:            |
| SCALE: NTS        | SHEET 1 OF 2     |
| DRAWING NUMBER    | ISSUE            |