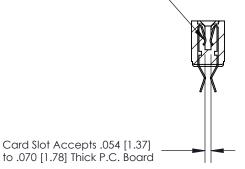

## **Contact Detail**

Extender Board Bend (Code 500 Contacts)

.156 [3.96] Contact Spacing x .200 [5.08] Row Spacing

**SECTION A-A** 

.095 [2.41] Point of Contact (Measured from bottom of Card Slot)

See Accompanying Page for: