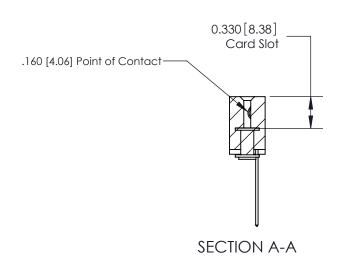

## **Contact Detail**

544-Wire Wrap .050x.025(1.27x0.64) - Tail LG=.750(19.05) .156 [3.96] Contact Spacing x .200 [5.08] Row Spacing

**See Accompanying Pages for:** 

**Contact Bend Details** 

THIS IS A C.A.D. GENERATED DRAWING DO NOT MAKE MANUAL REVISIONS TO MASTER.