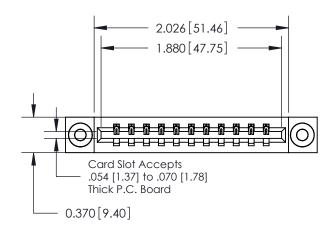

**Mounting Option** 

03-.116 (2.95) I.D. Floating Eyelets

## **Contact Detail**

544-Wire Wrap .050x.025(1.27x0.64) - Tail LG=.750(19.05) .156 [3.96] Contact Spacing x .200 [5.08] Row Spacing





**See Accompanying Pages for:** 

**Contact Bend Details** 

THIS IS A C.A.D. GENERATED DRAWING DO NOT MAKE MANUAL REVISIONS TO MASTER.



ISSUE NUMBER ORIGINAL



837/887 Series High Temp Card Edge Connector Part Number: 887-011-544-103

YOUR CONNECTION TO QUALITY & SERVICE

**EDAC INC** TORONTO, ONTARIO CANADA

THESE DRAWINGS AND SPECIFICATIONS ARE THE PROPERTY OF EDAC INC., AND SHALL NOT BE REPRODUCED, OR COPIED OR USED AS THE BASIS FOR THE MANUFACTURE OR SALE OF APPARATUS WITHOUT WRITTEN PERMISSION.

| ACAD REFERENCE NO. | 837 ENG MASTER   |  |  |  |  |
|--------------------|------------------|--|--|--|--|
| DRAWN: J.LEE       | DATE: OCT. 06/09 |  |  |  |  |
| CHECKED:           | DATE:            |  |  |  |  |
| SCALE: NTS         | SHEET 1 OF 2     |  |  |  |  |
| DRAWING NUMBER