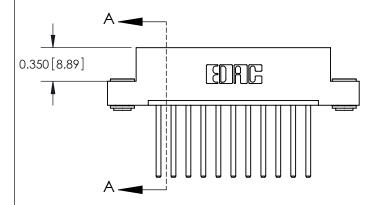

## **Contact Detail**

544-Wire Wrap .050x.025(1.27x0.64) - Tail LG=.750(19.05) .156 [3.96] Contact Spacing x .200 [5.08] Row Spacing

**See Accompanying Pages for:** 

**Contact Bend Details** 

THIS IS A C.A.D. GENERATED DRAWING DO NOT MAKE MANUAL REVISIONS TO MASTER.