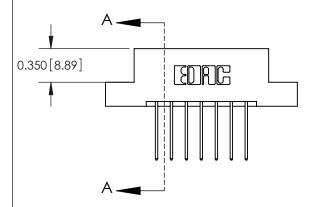

## **Mounting Option**

08-#4-40 Unified Threaded Inserts

## **Contact Detail**

540-Wire Wrap .025 Sq.(0.64 Sq.) - Tail LG=.560(14.22) .156 [3.96] Contact Spacing x .200 [5.08] Row Spacing

**See Accompanying Pages for:** 

**Contact Bend Details** 

THIS IS A C.A.D. GENERATED DRAWING DO NOT MAKE MANUAL REVISIONS TO MASTER.