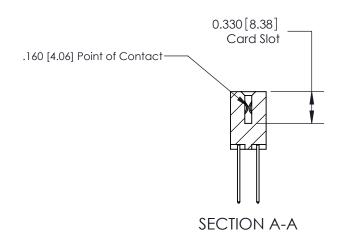

## **Contact Detail**

540-Wire Wrap .025 Sq.(0.64 Sq.) - Tail LG=.560(14.22) .156 [3.96] Contact Spacing x .200 [5.08] Row Spacing

**See Accompanying Pages for:** 

**Contact Bend Details** 

THIS IS A C.A.D. GENERATED DRAWING DO NOT MAKE MANUAL REVISIONS TO MASTER.