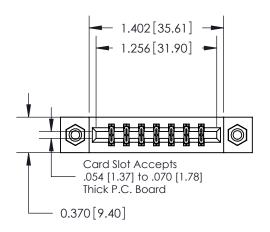

## **Mounting Option**

08-#4-40 Unified Threaded Inserts

## **Contact Detail**

540-Wire Wrap .025 Sq.(0.64 Sq.) - Tail LG=.560(14.22) .156 [3.96] Contact Spacing x .200 [5.08] Row Spacing

**See Accompanying Pages for:** 

**Contact Bend Details** 

THIS IS A C.A.D. GENERATED DRAWING DO NOT MAKE MANUAL REVISIONS TO MASTER.