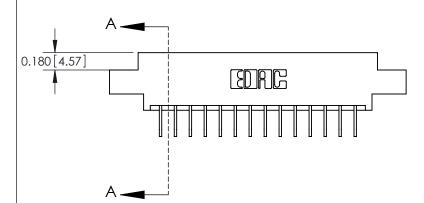

**Mounting Option** 

04-.156 (3.96) Dia. Mounting Holes

## **Contact Detail**

558-90 Degree Bend (Code 541 Contacts)

.156 [3.96] Contact Spacing x .200 [5.08] Row Spacing

THIS IS A C.A.D. GENERATED DRAWING DO NOT MAKE MANUAL REVISIONS TO MASTER.



ISSUE NUMBER

ORIGINAL







**See Accompanying Pages for:** 

**Contact Bend Details** 

837/887 Series High Temp Card Edge Connector Part Number: 887-014-558-604

YOUR CONNECTION TO QUALITY & SERVICE

**EDAC INC** TORONTO, ONTARIO CANADA

THESE DRAWINGS AND SPECIFICATIONS ARE THE PROPERTY OF EDAC INC.,AND SHALL NOT BE REPRODUCED, OR COPIED OR USED AS THE BASIS FOR THE MANUFACTURE OR SALE OF APPARATUS WITHOUT WRITTEN PERMISSION.

| ACAD REFERENCE NO. | 837 ENG MASTER   |  |  |
|--------------------|------------------|--|--|
| DRAWN: J.LEE       | DATE: OCT. 06/09 |  |  |
| CHECKED:           | DATE:            |  |  |
| SCALE: NTS         | SHEET 1 OF 2     |  |  |
| DRAWING NUMBER     | ISSUE            |  |  |
| 837 Assembly       | 1                |  |  |



ISSUE NUMBER

ORIGINAL

1



|