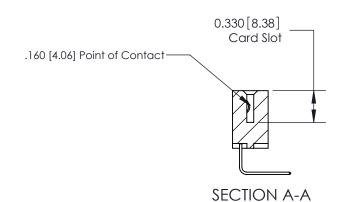

## **Contact Detail**

558-90 Degree Bend (Code 541 Contacts)

.156 [3.96] Contact Spacing x .200 [5.08] Row Spacing

THIS IS A C.A.D. GENERATED DRAWING DO NOT MAKE MANUAL REVISIONS TO MASTER.

ISSUE NUMBER

ORIGINAL