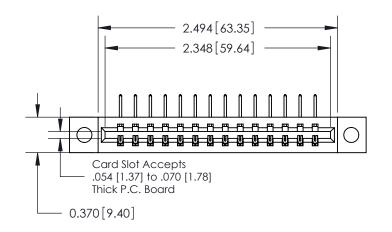

**See Accompanying Pages for:** 

**Contact Bend Details** 

837/887 Series High Temp Card Edge Connector Part Number: 887-014-558-604

YOUR CONNECTION TO QUALITY & SERVICE

**EDAC INC** TORONTO, ONTARIO CANADA