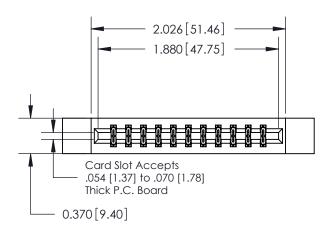

## DRAWING NUMBER **ISSUE** 837 Assembly

**See Accompanying Pages for: Contact Bend Details** 

.160 [4.06] Point of Contact

SECTION A-A

0.330[8.38] Card Slot

ISSUE NUMBER

ORIGINAL

1