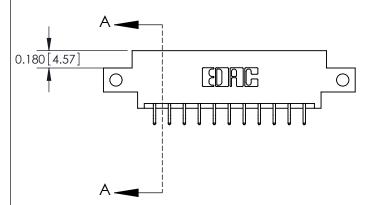

**Mounting Option** 

12-.128 (3.25) Dia. Side Mounting Holes

## **Contact Detail**

556-Extender Board Bend (Code 520 Contacts)

.156 [3.96] Contact Spacing x .200 [5.08] Row Spacing

THIS IS A C.A.D. GENERATED DRAWING DO NOT MAKE MANUAL REVISIONS TO MASTER.

ISSUE NUMBER ORIGINAL