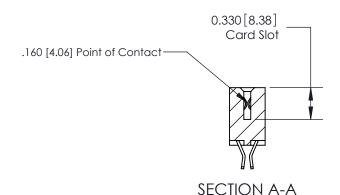

**See Accompanying Pages for:** 

**Contact Bend Details** 

ISSUE NUMBER

ORIGINAL

1

| 837/887 Series High Temp Card Edge Connector<br>Contact Bend Detail |                                     | ACAD REFERENCE                     | NO. 837 EN     | 837 ENG MASTER   |       |  |
|---------------------------------------------------------------------|-------------------------------------|------------------------------------|----------------|------------------|-------|--|
|                                                                     |                                     | DRAWN: J.LEE                       | DATE: OC       | DATE: OCT. 06/09 |       |  |
|                                                                     | Confact Bend Defail                 |                                    | CHECKED:       | DATE:            | DATE: |  |
| EDAC INC                                                            | THESE DRAWINGS AND SPECIFICATIONS   | SCALE: NTS                         | SHEET          | 2 <b>OF</b> 2    |       |  |
|                                                                     | CANADA OR USED AS THE BASIS FOR THE | SHALL NOT BE REPRODUCED, OR COPIED | DRAWING NUMBER |                  | ISSUE |  |
|                                                                     |                                     | MANUFACTURE OR SALE OF APPARATUS   | 837 Assembly   |                  | 1     |  |