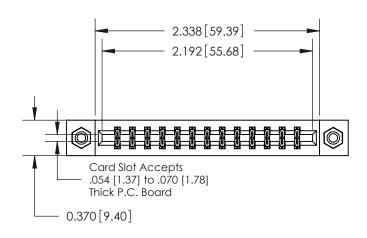

**Mounting Option** 

08-#4-40 Unified Threaded Inserts

## **Contact Detail**

555-Extender Board Bend (Code 500 Contacts)

.156 [3.96] Contact Spacing x .200 [5.08] Row Spacing

THIS IS A C.A.D. GENERATED DRAWING DO NOT MAKE MANUAL REVISIONS TO MASTER.

ISSUE NUMBER ORIGINAL

837/887 Series High Temp Card Edge Connector Part Number: 887-026-555-208

YOUR CONNECTION TO QUALITY & SERVICE

**EDAC INC** TORONTO, ONTARIO CANADA

THESE DRAWINGS AND SPECIFICATIONS ARE THE PROPERTY OF EDAC INC.,AND SHALL NOT BE REPRODUCED, OR COPIED OR USED AS THE BASIS FOR THE MANUFACTURE OR SALE OF APPARATUS WITHOUT WRITTEN PERMISSION.