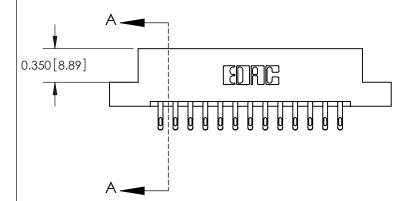

## **Contact Detail**

555-Extender Board Bend (Code 500 Contacts)

.156 [3.96] Contact Spacing x .200 [5.08] Row Spacing

THIS IS A C.A.D. GENERATED DRAWING DO NOT MAKE MANUAL REVISIONS TO MASTER.

ISSUE NUMBER ORIGINAL

837/887 Series High Temp Card Edge Connector Part Number: 887-026-555-208

YOUR CONNECTION TO QUALITY & SERVICE

**EDAC INC** TORONTO, ONTARIO CANADA

THESE DRAWINGS AND SPECIFICATIONS ARE THE PROPERTY OF EDAC INC.,AND SHALL NOT BE REPRODUCED, OR COPIED OR USED AS THE BASIS FOR THE MANUFACTURE OR SALE OF APPARATUS WITHOUT WRITTEN PERMISSION.