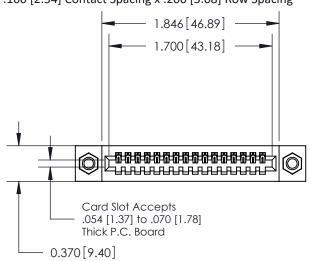

## **Contact Detail**

544-Wire Wrap .050x.025(1.27x0.64) - Tail LG=.760(19.30) .100 [2.54] Contact Spacing x .200 [5.08] Row Spacing

**See Accompanying Pages for:** 

- **Contact Bend Details**
- **Mounting Options**

.240 [6.10] Point of Contact-

842/892 Series High Temp Card Edge Connector Part Number: 892-016-544-107

YOUR CONNECTION TO QUALITY & SERVICE

CANADA

842 ENG MASTER J.LEE DATE: OCT. 06/09 SHEET 1 OF 3

SECTION A-A