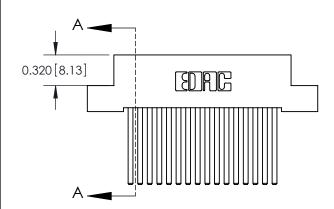

842 Assembly

THIS IS A C.A.D. GENERATED DRAWING DO NOT MAKE MANUAL REVISIONS TO MASTER

ORIGINAL (1)

| 842/892 Series High Temp Card Edge Connector<br>Contact Bend Detail |                                                                                                  | ACAD REFERENCE NO. 842 ENG MASTER |             |                  |        |
|---------------------------------------------------------------------|--------------------------------------------------------------------------------------------------|-----------------------------------|-------------|------------------|--------|
|                                                                     |                                                                                                  | DRAWN:                            | J.LEE       | DATE: OCT. 06/09 |        |
|                                                                     |                                                                                                  | CHECKED:                          |             | DATE:            |        |
| EDAC INC                                                            | THESE DRAWINGS AND SPECIFICATIONS ARE THE PROPERTY OF EDAC INCAND                                | SCALE:                            | NTS         | SHEET :          | 2 OF 3 |
| TORONTO, ONTARIO                                                    | SHALL NOT BE REPRODUCED, OR COPIED OR USED AS THE BASIS FOR THE MANUFACTURE OR SALE OF APPARATUS | DRAWING                           | NUMBER      |                  | ISSUE  |
| YOUR CONNECTION TO QUALITY & SERVICE                                |                                                                                                  | 8                                 | 42 Assembly |                  | 1      |