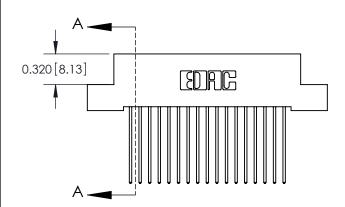

.240 [6.10] Point of Contact-

| ACAD REFERENCE NO | 842 ENG MASTER   |
|-------------------|------------------|
| DRAWN: J.LEE      | DATE: OCT. 06/09 |
| CHECKED:          | DATE:            |
| SCALE: NTS        | SHEET 1 OF 3     |
| DRAWING NUMBER    | ISSUE            |