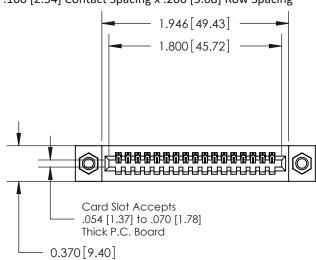

## **Contact Detail**

541-Wire Wrap .025 Sq.(0.64 Sq.) - Tail LG=.760(19.30) .100 [2.54] Contact Spacing x .200 [5.08] Row Spacing

**See Accompanying Pages for:** 

- **Contact Bend Details**
- **Mounting Options**