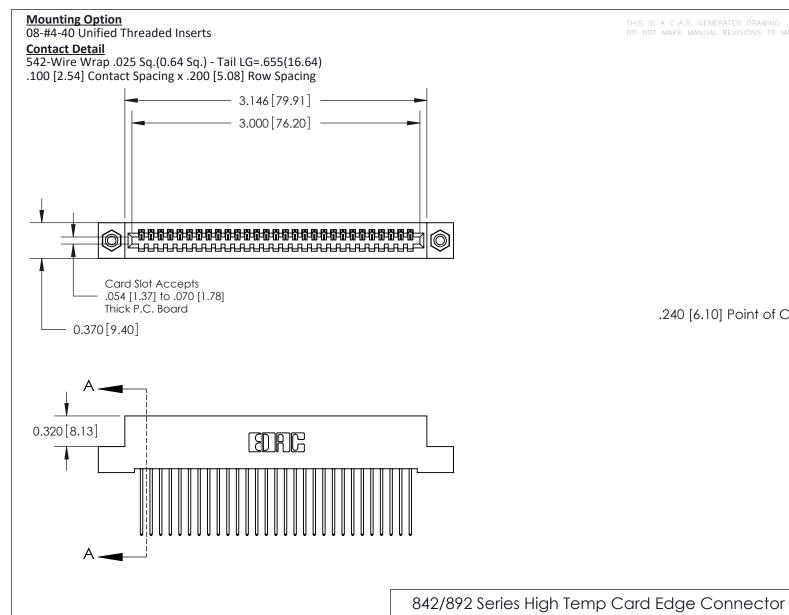

**SECTION A-A** 

842 Assembly

**See Accompanying Pages for:** 

- **Contact Bend Details**
- **Mounting Options**

THIS IS A C.A.D. GENERATED DRAWING DO NOT MAKE MANUAL REVISIONS TO MASTER

ORIGINAL (1)

| 842/892 Series High Temp Card Edge Connector<br>Contact Bend Detail |                                                                   | ACAD REFERENCE NO. 842 ENG MASTER |        |                  |        |
|---------------------------------------------------------------------|-------------------------------------------------------------------|-----------------------------------|--------|------------------|--------|
|                                                                     |                                                                   | DRAWN:                            | J.LEE  | DATE: OCT. 06/09 |        |
|                                                                     |                                                                   | CHECKE                            | ):     | DATE:            |        |
| EDAC INC                                                            | THESE DRAWINGS AND SPECIFICATIONS ARE THE PROPERTY OF EDAC INCAND | SCALE:                            | NTS    | SHEET :          | 2 OF 3 |
| TORONTO, ONTARIO                                                    | SHALL NOT BE REPRODUCED, OR COPIED OR USED AS THE BASIS FOR THE   | DRAWING                           | NUMBER |                  | ISSUE  |
| YOUR CONNECTION TO QUALITY & SERVICE                                | MANUFACTURE OR SALE OF APPARATUS WITHOUT WRITTEN PERMISSION.      | 842 Assembly                      |        |                  | 1      |

THIS IS A C.A.D. GENERATED DRAWING DO NOT MAKE MANUAL REVISIONS TO MASTER

ISSUE NUMBER

ORIGINAL

1

| 842/892 Series High Temp Card Edge Co<br>Mounting Options  | DRAWN: J.LEE DATE: OCT. 06/09  CHECKED: DATE: |
|------------------------------------------------------------|-----------------------------------------------|
| EDAC INC THESE DRAWINGS AND S ARE THE PROPERTY OF          |                                               |
|                                                            | DUCED,OR COPIED DRAWING NUMBER ISSUE          |
| YOUR CONNECTION TO QUALITY & SERVICE WITHOUT WRITTEN PERMI |                                               |