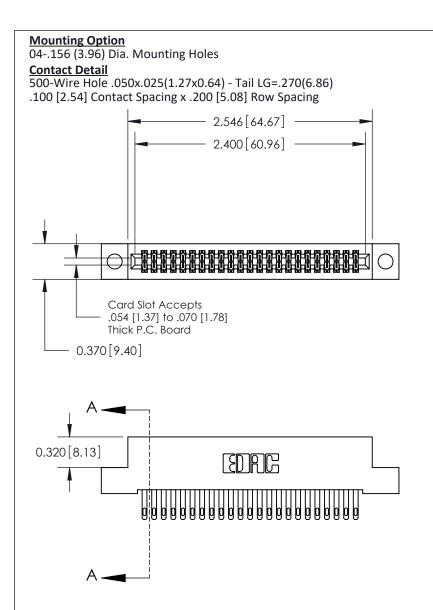

.240 [6.10] Point of Contact-

842/892 Series High Temp Card Edge Connector Part Number: 892-046-500-204

YOUR CONNECTION TO QUALITY & SERVICE

CANADA

|   |                | ·     |        |  |  |
|---|----------------|-------|--------|--|--|
|   | CHECKED:       | DATE: |        |  |  |
|   | SCALE: NTS     | SHEET | 1 OF 3 |  |  |
| D | DRAWING NUMBER |       | ISSUE  |  |  |

J.LEE

SECTION A-A

842 Assembly

842 ENG MASTER

DATE: OCT. 06/09

## **See Accompanying Pages for:**

- **Contact Bend Details**
- **Mounting Options**

THIS IS A C.A.D. GENERATED DRAWING DO NOT MAKE MANUAL REVISIONS TO MASTER

ISSUE NUMBE

ORIGINAL

1

| Contact Bend Detail |                                                                                                                                                       |  | ACAD REFERENCE NO. 842 ENG MASTER |                         |        |  |
|---------------------|-------------------------------------------------------------------------------------------------------------------------------------------------------|--|-----------------------------------|-------------------------|--------|--|
|                     |                                                                                                                                                       |  | J.LEE                             | DATE: <b>OCT.</b> 06/09 |        |  |
|                     |                                                                                                                                                       |  | CHECKED:                          |                         | DATE:  |  |
| EDAC INC            | TORONTO, ONTARIO  ARE THE PROPERTY OF EDAC INC., AND SHALL NOT BE REPRODUCED, OR COPIED OR USED AS THE BASIS FOR THE MANUFACTURE OR SALE OF APPARATUS |  |                                   | SHEET 2                 | 2 OF 3 |  |
|                     |                                                                                                                                                       |  | MBER                              |                         | ISSUE  |  |
|                     |                                                                                                                                                       |  | Assembly                          |                         | 1      |  |