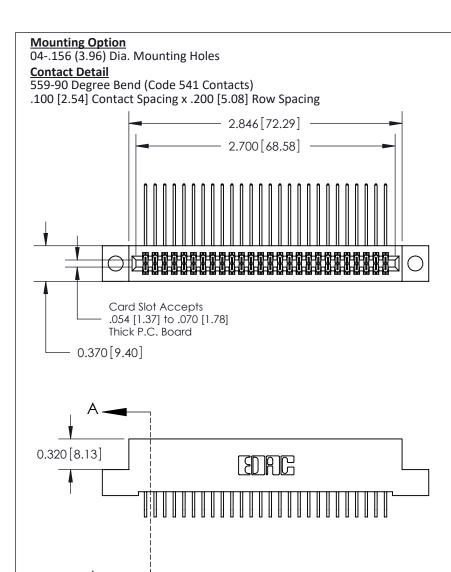

## **See Accompanying Pages for:**

- **Contact Bend Details**
- **Mounting Options**

842/892 Series High Temp Card Edge Connector Part Number: 892-052-559-204

| ACAD REFERENCE NO. 842 ENG MASTER |                  |  |
|-----------------------------------|------------------|--|
| DRAWN: J.LEE                      | DATE: OCT. 06/09 |  |
| CHECKED:                          | DATE:            |  |
| SCALE: NTS                        | SHEET 1 OF 3     |  |
| DRAWING NUMBER                    | ISSUE            |  |

842 Assembly

THIS IS A C.A.D. GENERATED DRAWING DO NOT MAKE MANUAL REVISIONS TO MASTER

ORIGINAL (1)

| 842/892 Series High Temp Card Edge Connector<br>Contact Bend Detail |                                                                   | ACAD REFERENCE NO. 842 ENG MASTER |        |                         |        |
|---------------------------------------------------------------------|-------------------------------------------------------------------|-----------------------------------|--------|-------------------------|--------|
|                                                                     |                                                                   | DRAWN:                            | J.LEE  | DATE: <b>OCT. 06/09</b> |        |
|                                                                     |                                                                   | CHECKE                            | ):     | DATE:                   |        |
| EDAC INC                                                            | THESE DRAWINGS AND SPECIFICATIONS ARE THE PROPERTY OF EDAC INCAND | SCALE:                            | NTS    | SHEET :                 | 2 OF 3 |
| TORONTO, ONTARIO                                                    | SHALL NOT BE REPRODUCED, OR COPIED OR USED AS THE BASIS FOR THE   | DRAWING                           | NUMBER |                         | ISSUE  |
| YOUR CONNECTION TO QUALITY & SERVICE                                | MANUFACTURE OR SALE OF APPARATUS WITHOUT WRITTEN PERMISSION.      | 842 Assembly                      |        |                         | 1      |