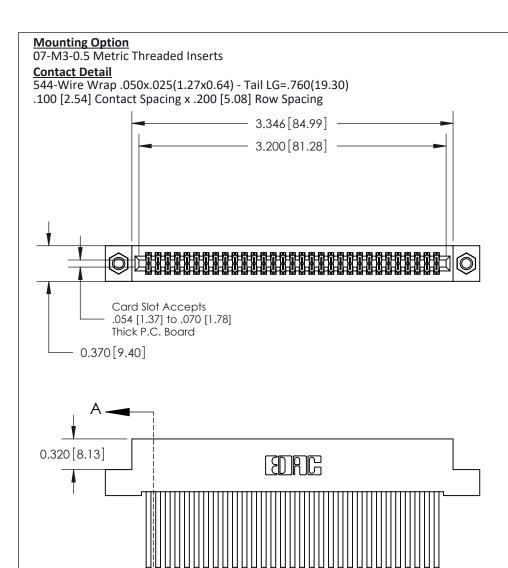

THIS IS A C.A.D. GENERATED DRAWING
DO NOT MAKE MANUAL REVISIONS TO MASTER

ISSUE NUMBER

ORIGINAL

1

| 842/892 Series High Temp Card Edge Co<br>Mounting Options  | DRAWN: J.LEE DATE: OCT. 06/09  CHECKED: DATE: |
|------------------------------------------------------------|-----------------------------------------------|
| EDAC INC THESE DRAWINGS AND S ARE THE PROPERTY OF          |                                               |
|                                                            | DUCED,OR COPIED DRAWING NUMBER ISSUE          |
| YOUR CONNECTION TO QUALITY & SERVICE WITHOUT WRITTEN PERMI |                                               |