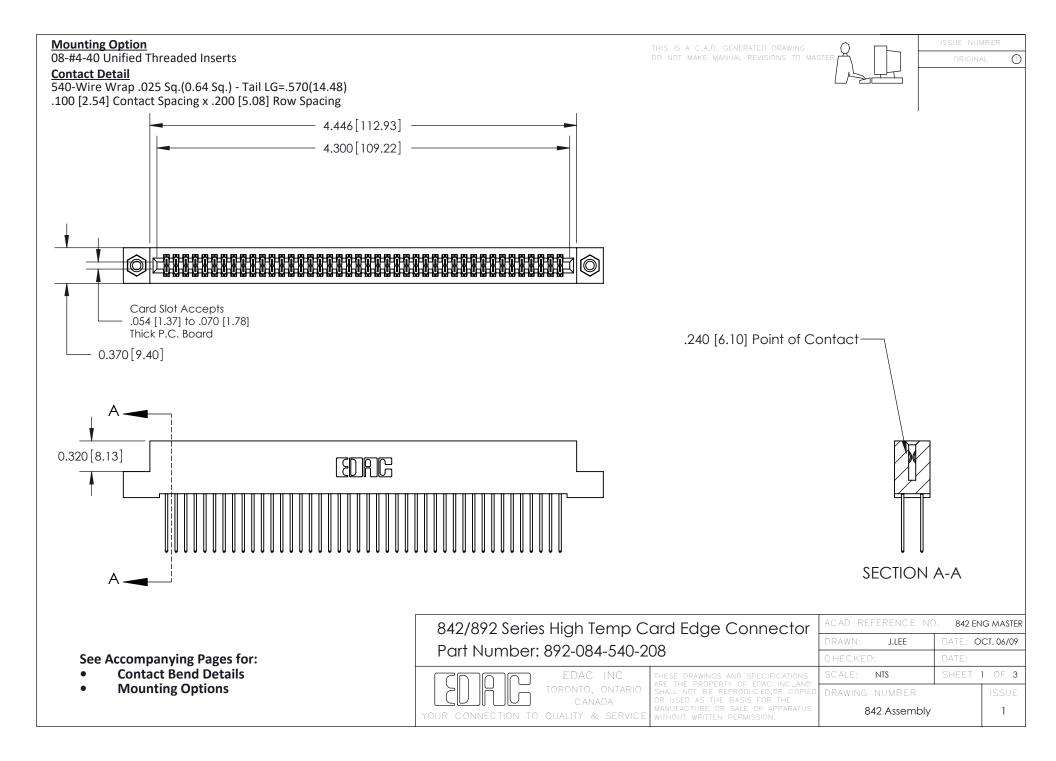

THIS IS A C.A.D. GENERATED DRAWING DO NOT MAKE MANUAL REVISIONS TO MASTER

ORIGINAL (1)



| 842/892 Series High Temp Card Edge Connector<br>Contact Bend Detail |                                                                                                  | ACAD REFERENCE NO. 842 ENG MASTER |             |                  |        |
|---------------------------------------------------------------------|--------------------------------------------------------------------------------------------------|-----------------------------------|-------------|------------------|--------|
|                                                                     |                                                                                                  | DRAWN:                            | J.