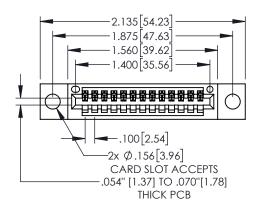

Contact Dimensions: 500-Wire Hole .050x.025(1.27x0.64) - Tail LG=.260(6.60) .100 (2.54) Contact Spacing x .200 (5.08) Row Spacing

INSULATOR MATERIAL: THERMOPLASTIC, UL 94V-0

CONTACT MATERIAL; COPPER TIN ALLOY
CONTACT PLATING: GOLD ON THE MATING AREA, TIN PLATING
ON THE CONTACT TAILS, NICKEL UNDERPLATE

.330[8.38] CARD SLOT

.200 5.08

SECTION A-A

—.370<sup>[9.40]</sup>

.160[4.06]

POINT OF CONTACT

1

| 845/895 SERIES HIGH TEMP CARD EDGE CONNECTOR |
|----------------------------------------------|
| •                                            |
| PART NUMBER: 895-013-500-104                 |