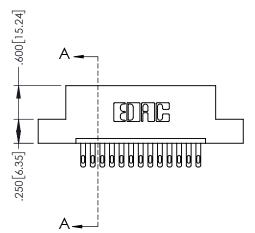

.330[8.38] CARD SLOT

.200 5.08

SECTION A-A

—.370<sup>[9.40]</sup>

.160[4.06]

POINT OF CONTACT

1

| 845/895 SERIES HIGH TEMP CARD EDGE CONNECTOR |
|----------------------------------------------|
| •                                            |
| PART NUMBER: 895-013-500-104                 |